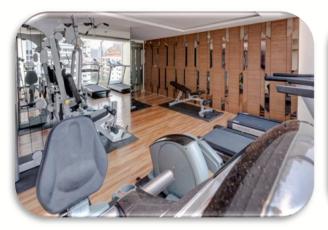

#### **Facilities**

| Elevator        | 2 passenger lift with control access                                                                                                                                                                                                                               |
|-----------------|--------------------------------------------------------------------------------------------------------------------------------------------------------------------------------------------------------------------------------------------------------------------|
| Shuttle Service | From BTS to project location                                                                                                                                                                                                                                       |
| Swimming Pool   | Swimming pool and garden on 8 <sup>th</sup> floor , total zone area 250 Sq.m.1.2 Meters depth , children pool 0.3 Meters<br>depth Infinity Edge Pool separate into Swimming Deck 100 Sq.m., Children pool 20 sq.m. and standard pool 130<br>Sq.m. , 15 meters long |
| Sauna           | On the 8 <sup>th</sup> floor                                                                                                                                                                                                                                       |
| Fitness         | On the 8 <sup>th</sup> floor , on the entrance to swimming pool , 30 Sq.m. area                                                                                                                                                                                    |
| Garden          | 360 Sq.m. on ground floor                                                                                                                                                                                                                                          |
| Vertical garden | On the elevator hallway each floor                                                                                                                                                                                                                                 |
| Roof deck       | Gardening 850 Sq.m. , Jogging track , Library 65 Sq.m. area                                                                                                                                                                                                        |