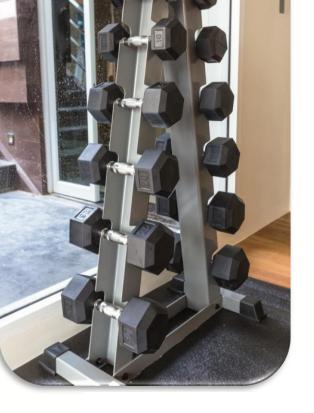

#### **Facilities**

| Elevator        | 2 passenger lift with control access                                                                                                                                                                                                                               |
|-----------------|--------------------------------------------------------------------------------------------------------------------------------------------------------------------------------------------------------------------------------------------------------------------|
| Shuttle Service | From BTS to project location                                                                                                                                                                                                                                       |
| Swimming Pool   | Swimming pool and garden on 8 <sup>th</sup> floor , total zone area 250 Sq.m.1.2 Meters depth , children pool 0.3 Meters<br>depth Infinity Edge Pool separate into Swimming Deck 100 Sq.m., Children pool 20 sq.m. and standard pool 130<br>Sq.m. , 15 meters long |
| Sauna           | On the 8 <sup>th</sup> floor                                                                                                                                                                                                                                       |
| Fitness         | On the 8 <sup>th</sup> floor , on the entrance to swimming pool , 30 Sq.m. area                                                                                                                                                                                    |
| Garden          | 360 Sq.m. on ground floor                                                                                                                                                                                                                                          |
| Vertical garden | On the elevator hallway each floor                                                                                                                                                                                                                                 |
| Roof deck       | Gardening 850 Sq.m. , Jogging track , Library 65 Sq.m. area                                                                                                                                                                                                        |