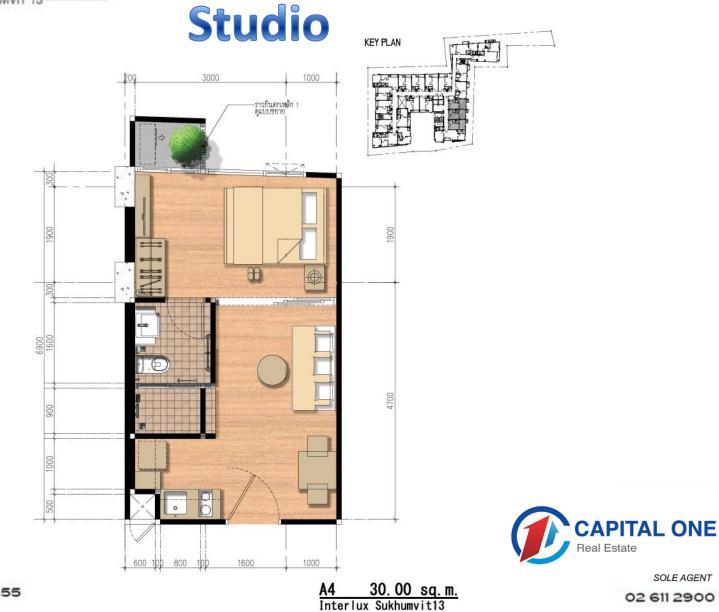

ounding the area , connect with in-room television |  |
| Security        | Guard 24 hrs                                           |  |
| Fire protection | Smoke Detector, Heat Detector inside unit              |  |



SOLE AGENT

SALES GALLERY 02 655 2555

WWW.INTERLUX13.COM



### **Others expense summary**

| Transfer fee    | Share equally between buyer and seller total of 2%<br>Seller pay 1%<br>Buyer pay 1% |
|-----------------|-------------------------------------------------------------------------------------|
| Maintenance fee | 50 baht / Sq.m. / Month ( pay one year in advance on transfer date )                |
| Sinking funds   | 500 baht / Sq.m. ( one time payment on transfer date )                              |



SOLE AGENT

SALES GALLERY 02 655 2555

WWW.INTERLUX13.COM





SALES GALLERY 02 655 2555

02 611 2900

SOLE AGENT











### **Studio**

### Fully furnished Type A4



SOLE AGENT

02 611 2900



# INTERLUX

### Living Room





Type A4





SOLE AGENT

02 611 2900

SALES GALLERY 02 655 2555



### **Living Room**









SOLE AGENT

SALES GALLERY 02 655 2555

WWW.INTERLUX13.COM



SALES GALLERY 02 655 2555

WWW.INTERLUX13.COM

SOLE AGENT





### **Rest Room**





SOLE AGENT





**Studio** 







SOLE AGENT

11 2900





SALES GALLERY 02 655 2555

A1 34.80 sq.m. Interlux Sukhumvit13 SOLE AGENT

# INTERLUX

PREMIER · SUKHUMVIT 13 ----





### Fully furnished Type A1









SOLE AGENT

02 611 2900

SALES GALLERY 02 655 2555



### Kitchen





SALES GALLERY 02 655 2555

WWW.INTERLUX13.COM

Type A1



SOLE AGENT



## Living Room





Type A