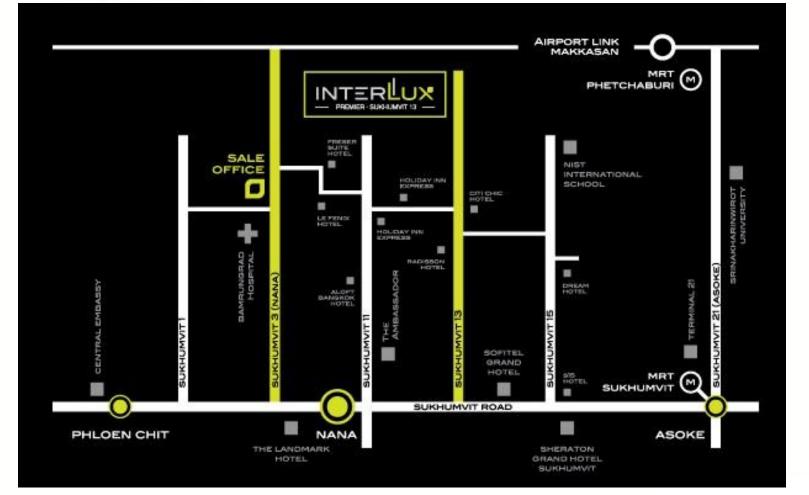

# INTERLUX

- PREMIER · SUKHUMVIT 13 -----

| ชื่อโครมการ           | อินเตอร์ ลักส์ พรีเมียร์ สุขุมวิท13                                                                                                                                                      |
|-----------------------|------------------------------------------------------------------------------------------------------------------------------------------------------------------------------------------|
| แบบโครงการ            | คอนโดมิเนียมพักอาศัย 8 ชั้น จำนวน 143 ห้อง                                                                                                                                               |
| สดานที่ตั้ง           | ถนนสุขุมวิท13 แขวงคลองเตียเหนือ เขติวัฒนา กรุงเทพฯ                                                                                                                                       |
| ผู้พัฒนาโครงการ       | บริษัท อินเตอร์ ลักส์ เรซิเดนซ์ จำกัด                                                                                                                                                    |
| พู้บริหารวานขาย       | บริษัท แคปปิตอล วัน เรียลเอสเตท                                                                                                                                                          |
| พื้นที่โครงการ        | 1-0-88.7 ls                                                                                                                                                                              |
| แบบห้อมและขนาดพื้นที่ | 1 ห้อวนอน 28.00 – 39.00 ตาราวเมตร<br>2 ห้อวนอน 49.00 – 80.00 ตาราวเมตร<br>3 ห้อวนอน 120.00 ตาราวเมตร                                                                                     |
| รายละเอียด            | ตกแต่วตามมาตรฐานโครงการ ประกอบด้วยชุดครัว MEX (เตาไฟฟ้า, เครื่องดูดควัน)\<br>เครื่องปรับอากาศ Daikin หรือเทียบเท่า                                                                       |
| สิ่มอำนวยความสะดวก    | Double Volumn Lobby สระว่ายน้ำStyle Infinity Edge Pool ห้อว Sauna ห้อวฟิตเนส สวนชั้นล่าว<br>สวนโชว์บริเวณหน้าโกวลิฟท์ ขอวทุกชั้น Jogging Track, ลานเอนกประสวค์ โซนห้อวสมุด               |
| ค่ากอมทุนค่าส่วนกลาม  | 50 บาทต่อตาราวเมตร (ซำระครั้วเดียว ณ วันโอนกรรมสิทธิ์)                                                                                                                                   |
| ค่าบำรุงส่วนกลาง      | 500 บาทต่อตาราวเมตร (ซำระล่ววหน้า 1 ปี ณ วันโอนกรรมสิทธิ์)                                                                                                                               |
| ระบบรักษาความปลอดภัย  | ระบบ Access Card Control ระบบลิฟต์ ล็อคชั้นทุกชั้น เปิดฟรีเฉพาะส่วนกลาวชั้น 8 ,<br>Lobby ชั้น1 และชั้นใต้ดิน กล้อวววารปิด CCTV รอบโครวการ พนักวานรักษาความปลอดภัย 24 ชั่วโมว Real Estate |