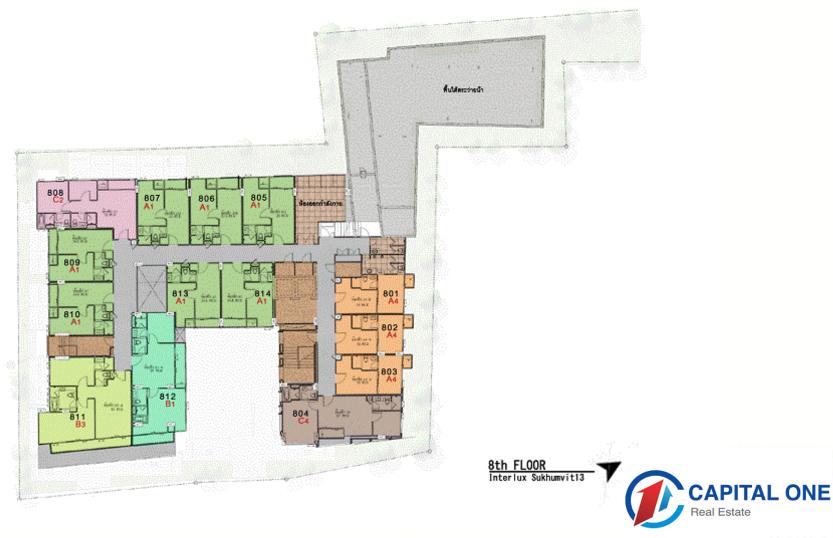

#### **Facilities**

| Elevator        | 2 passenger lift with control access                                                                                                                                                                                                                               |
|-----------------|--------------------------------------------------------------------------------------------------------------------------------------------------------------------------------------------------------------------------------------------------------------------|
| Shuttle Service | From BTS to project location                                                                                                                                                                                                                                       |
| Swimming Pool   | Swimming pool and garden on 8 <sup>th</sup> floor , total zone area 250 Sq.m.1.2 Meters depth , children pool 0.3 Meters<br>depth Infinity Edge Pool separate into Swimming Deck 100 Sq.m., Children pool 20 sq.m. and standard pool 130<br>Sq.m. , 15 meters long |
| Sauna           | On the 8 <sup>th</sup> floor                                                                                                                                                                                                                                       |
| Fitness         | On the 8 <sup>th</sup> floor , on the entrance to swimming pool , 30 Sq.m. area                                                                                                                                                                                    |
| Garden          | 360 Sq.m. on ground floor                                                                                                                                                                                                                                          |
| Vertical garden | On the elevator hallway each floor                                                                                                                                                                                                                                 |
| Roof deck       | Gardening 850 Sq.m. , Jogging track , Library 65 Sq.m. area                                                                                                                                                                                                        |