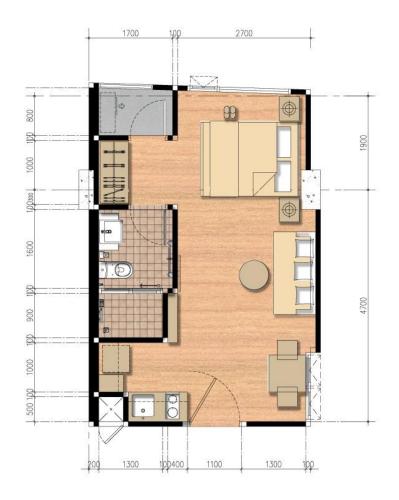

-------------------------------------------------------------------------------|
| Maintenance fee | 50 baht / Sq.m. / Month ( pay one year in advance on transfer date )                |
| Sinking funds   | 500 baht / Sq.m. ( one time payment on transfer date )                              |



SOLE AGENT

SALES GALLERY 02 655 2555

WWW.INTERLUX13.COM





SALES GALLERY 02 655 2555

02 611 2900

SOLE AGENT











### **Studio**

### Fully furnished Type A4



SOLE AGENT

02 611 2900



# INTERLUX

### Living Room





Type A4





SOLE AGENT

02 611 2900

SALES GALLERY 02 655 2555



### **Living Room**









SOLE AGENT

SALES GALLERY 02 655 2555

WWW.INTERLUX13.COM



SALES GALLERY 02 655 2555

WWW.INTERLUX13.COM

SOLE AGENT





### **Rest Room**





SOLE AGENT





**Studio** 







SOLE AGENT

11 2900





SALES GALLERY 02 655 2555

A1 34.80 sq.m. Interlux Sukhumvit13 SOLE AGENT

# INTERLUX

PREMIER · SUKHUMVIT 13 ----





### Fully furnished Type A1









SOLE AGENT

02 611 2900

SALES GALLERY 02 655 2555



### Kitchen





SALES GALLERY 02 655 2555

WWW.INTERLUX13.COM

Type A1



SOLE AGENT



## Living Room





Type A1



SOLE AGENT

SALES GALLERY 02 655 2555

WWW.INTERLUX13.COM



### **Bed Room**





#### Type A1



SOLE AGENT

SALES GALLERY 02 655 2555

WWW.INTERLUX13.COM



### **Bed Room**





Type A1



SOLE AGENT

SALES GALLERY 02 655 2555

WWW.INTERLUX13.COM







### Rest Room Type A1





SOLE AGENT

SALES GALLERY 02 655 2555

WWW.INTERLUX13.COM





SALES GALLERY 02 655 2555



### **1 Bedroom**







SOLE AGENT









SALES GALLERY 02