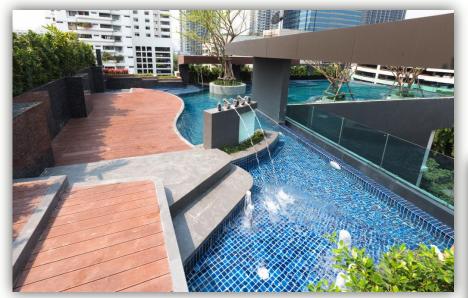

#### **Roof top swimming pool 15 meters long**

SOLE AGENT

SALES GALLERY 02 655 2555

WWW.INTERLUX13.COM

Roof top garden with swimming pool and jogging track *,* library Total zone area 250 Sq.m.

SOLE AGENT

SALES GALLERY 02 655 2555

#### **Facilities**

| Elevator        | 2 passenger lift with control access                                                                                                                                                                                                                               |
|-----------------|--------------------------------------------------------------------------------------------------------------------------------------------------------------------------------------------------------------------------------------------------------------------|
| Shuttle Service | From BTS to project location                                                                                                                                                                                                                                       |
| Swimming Pool   | Swimming pool and garden on 8 <sup>th</sup> floor , total zone area 250 Sq.m.1.2 Meters depth , children pool 0.3 Meters<br>depth Infinity Edge Pool separate into Swimming Deck 100 Sq.m., Children pool 20 sq.m. and standard pool 130<br>Sq.m. , 15 meters long |
| Sauna           | On the 8 <sup>th</sup> floor                                                                                                                                                                                                                                       |
| Fitness         | On the 8 <sup>th</sup> floor , on the entrance to swimming pool , 30 Sq.m. area                                                                                                                                                                                    |
| Garden          | 360 Sq.m. on ground floor                                                                                                                                                                                                                                          |
| Vertical garden | On the elevator hallway each floor                                                                                                                                                                                                                                 |
| Roof deck       | Gardening 850 Sq.m. , Jogging track , Library 65 Sq.m. area                                                                                                                                                                                                        |