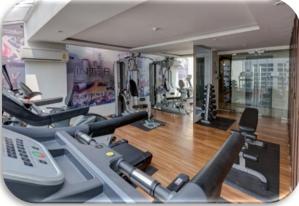

#### **Facilities**

| Elevator        | 2 passenger lift with control access                                                                                                                                                                                                                               |
|-----------------|--------------------------------------------------------------------------------------------------------------------------------------------------------------------------------------------------------------------------------------------------------------------|
| Shuttle Service | From BTS to project location                                                                                                                                                                                                                                       |
| Swimming Pool   | Swimming pool and garden on 8 <sup>th</sup> floor , total zone area 250 Sq.m.1.2 Meters depth , children pool 0.3 Meters<br>depth Infinity Edge Pool separate into Swimming Deck 100 Sq.m., Children pool 20 sq.m. and standard pool 130<br>Sq.m. , 15 meters long |
| Sauna           | On the 8 <sup>th</sup> floor                                                                                                                                                                                                                                       |
| Fitness         | On the 8 <sup>th</sup> floor , on the entrance to swimming pool , 30 Sq.m. area                                                                                                                                                                                    |
| Garden          | 360 Sq.m. on ground floor                                                                                                                                                                                                                                          |
| Vertical garden | On the elevator hallway each floor                                                                                                                                                                                                                                 |
| Roof deck       | Gardening 850 Sq.m. , Jogging track , Library 65 Sq.m. area                                                                                                                                                                                                        |