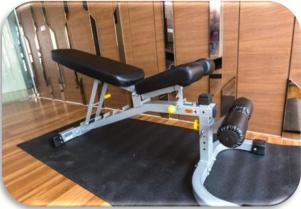

#### **Facilities**

| Elevator        | 2 passenger lift with control access                                                                                                                                                                                                                               |
|-----------------|--------------------------------------------------------------------------------------------------------------------------------------------------------------------------------------------------------------------------------------------------------------------|
| Shuttle Service | From BTS to project location                                                                                                                                                                                                                                       |
| Swimming Pool   | Swimming pool and garden on 8 <sup>th</sup> floor , total zone area 250 Sq.m.1.2 Meters depth , children pool 0.3 Meters<br>depth Infinity Edge Pool separate into Swimming Deck 100 Sq.m., Children pool 20 sq.m. and standard pool 130<br>Sq.m. , 15 meters long |
| Sauna           | On the 8 <sup>th</sup> floor                                                                                                                                                                                                                                       |
| Fitness         | On the 8 <sup>th</sup> floor , on the entrance to swimming pool , 30 Sq.m. area                                                                                                                                                                                    |
| Garden          | 360 Sq.m. on ground floor                                                                                                                                                                                                                                          |
| Vertical garden | On the elevator hallway each floor                                                                                                                                                                                                                                 |
| Roof deck       | Gardening 850 Sq.m. , Jogging track , Library 65 Sq.m. area                                                                                                                                                                                                        |