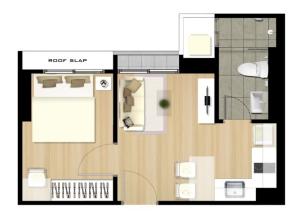

# 8 "LAY-OUT PLAN

| AREA                                    | 24.0 SQ.M.                      |
|-----------------------------------------|---------------------------------|
| TYPE A1                                 | Studio                          |
| V W W . T H E N E S T C O N D O . C O M | T E L . 0 9 2 - 3 5 4 - 9 9 5 5 |