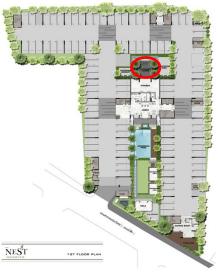

yment

Maintenance fee 50 baht / Sq.m./month (pay one year in

advance on the transfer date

As per rate from Metropolitan **Electric Meters** 

electricity authorit

Rate from Juristics of condominium Water

Transfer fee share equally between buyer

and seller (1% each parties)





CAPITAL ONE Real Estate





7.5 M. WIDE CONDOMINIUM IN SUKHUMVIT

THE NEST SUKHUMVIT 22 คอนโดเดียวในย่านใจ กลางสุขุมวิทที่คิดต่าง เปิดกว้างทางความคิด เพื่อให้ คุณใช้ชีวิตกว้างยิ่งขึ้น ด้วยการออกแบบให้ทุกห้อง เปิดหน้ากว้างถึง 7.5 ม. ขยายความกว้างของห้อง เพิ่มความโปร่ง เติมหน้าต่าง ให้ทุกห้องกว้าง โปร่ง โล่ง อยู่สบาย









# Fully Equipped fitness









# Garden and Glass Roof Relax Area













# **Swimming Pool**











# Fully Equipped Fitness











# Backyard Relax Area with BBQ Area











# Lobby 5 Meters Ceiling















PM GROUP

CAPITAL ONE

TEL.092-354-9955

WWW.THENESTCONDO.COM







# PLAN LAY-OU





# 5" LAY-OUT PLAN





# 6 TH LAY-OUT PLAN

WWW.THENESTCONDO.COM TEL.092-354-9955





# 7 TH LAY-OUT PLAN





# 8 "LAY-OUT PLAN







| AREA                                    | 24.0 SQ.M.                      |
|-----------------------------------------|---------------------------------|
| TYPE A1                                 | Studio                          |
| V W W . T H E N E S T C O N D O . C O M | T E L . 0 9 2 - 3 5 4 - 9 9 5 5 |

| AREA                 | 24.0 SQ.M.      |
|----------------------|-----------------|
| TYPE A2              | Studio          |
| WWW.THENESTCONDO.COM | TEL.092-354-995 |





| AREA