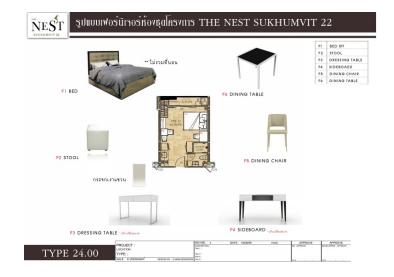

# 8 "LAY-OUT PLAN

| AREA                                    | 24.0 SQ.M.                      |
|-----------------------------------------|---------------------------------|
| TYPE A1                                 | Studio                          |
| V W W . T H E N E S T C O N D O . C O M | T E L . 0 9 2 - 3 5 4 - 9 9 5 5 |