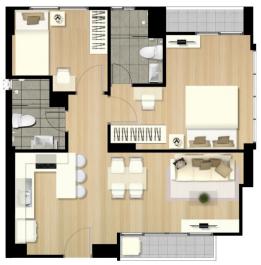

| AREA                 | 45.5 SQ.M.       |
|----------------------|------------------|
| TYPE C1              | Two Bed Room     |
| WWW.THENESTCONDO.COM | TEL.092-354-9955 |

| AREA                | 41.0 SQ.M.       |
|---------------------|------------------|
| TYPE C2             | Two Bed Room     |
| WW THENESTOONDO COM | TEL 002-254-0055 |