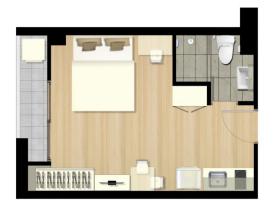

# 8 "LAY-OUT PLAN

| AREA                                    | 24.0 SQ.M.                      |
|-----------------------------------------|---------------------------------|
| TYPE A1                                 | Studio                          |
| V W W . T H E N E S T C O N D O . C O M | T E L . 0 9 2 - 3 5 4 - 9 9 5 5 |

| AREA                 | 24.0 SQ.M.      |
|----------------------|-----------------|
| TYPE A2              | Studio          |
| WWW.THENESTCONDO.COM | TEL.092-354-995 |

| AREA                                    | 24.0 SQ.M.       |
|-----------------------------------------|------------------|
| TYPE A3                                 | Studio           |
| V W W . T H E N E S T C O N D O . C O M | TEL.092-354-9955 |