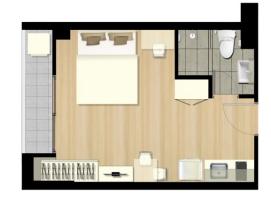

# 8 "LAY-OUT PLAN

| AREA                                    | 24.0 SQ.M.                      |
|-----------------------------------------|---------------------------------|
| TYPE A1                                 | Studio                          |
| V W W . T H E N E S T C O N D O . C O M | T E L . 0 9 2 - 3 5 4 - 9 9 5 5 |

| AREA                 | 24.0 SQ.M.      |
|----------------------|-----------------|
| TYPE A2              | Studio          |
| WWW.THENESTCONDO.COM | TEL.092-354-995 |

| AREA                                    | 24.0 SQ.M.       |
|-----------------------------------------|------------------|
| TYPE A3                                 | Studio           |
| V W W . T H E N E S T C O N D O . C O M | TEL.092-354-9955 |