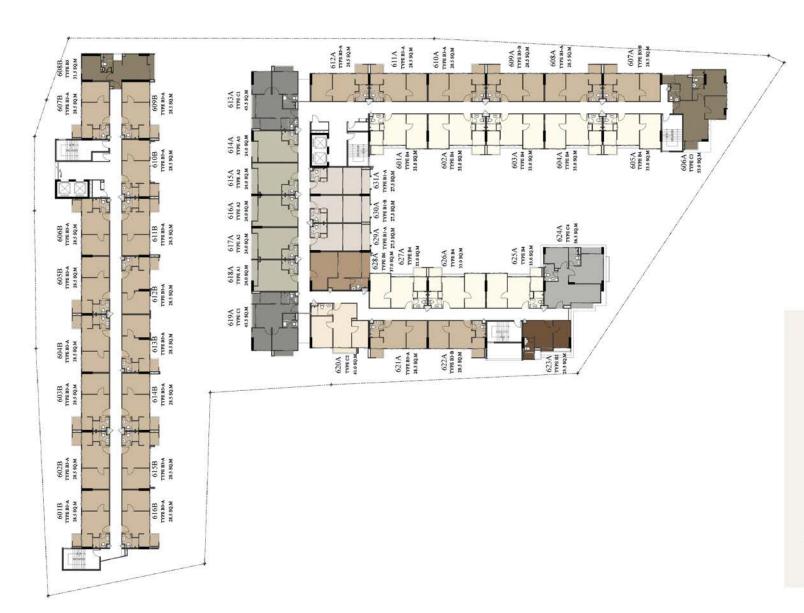

authorit

Rate from Juristics of condominium Water

Transfer fee share equally between buyer

and seller (1% each parties)





CAPITAL ONE Real Estate





7.5 M. WIDE CONDOMINIUM IN SUKHUMVIT

THE NEST SUKHUMVIT 22 คอนโดเดียวในย่านใจ กลางสุขุมวิทที่คิดต่าง เปิดกว้างทางความคิด เพื่อให้ คุณใช้ชีวิตกว้างยิ่งขึ้น ด้วยการออกแบบให้ทุกห้อง เปิดหน้ากว้างถึง 7.5 ม. ขยายความกว้างของห้อง เพิ่มความโปร่ง เติมหน้าต่าง ให้ทุกห้องกว้าง โปร่ง โล่ง อยู่สบาย









# Fully Equipped fitness









# Garden and Glass Roof Relax Area













# **Swimming Pool**











# Fully Equipped Fitness











# Backyard Relax Area with BBQ Area











# Lobby 5 Meters Ceiling















PM GROUP

CAPITAL ONE

TEL.092-354-9955

WWW.THENESTCONDO.COM







# PLAN LAY-OU





# 5" LAY-OUT PLAN





# 6 TH LAY-OUT PLAN

WWW.THENESTCONDO.COM TEL.092-354-9955





# 7 TH LAY-OUT PLAN





# 8 "LAY-OUT PLAN







| AREA                                    | 24.0 SQ.M.                      |
|-----------------------------------------|---------------------------------|
| TYPE A1                                 | Studio                          |
| V W W . T H E N E S T C O N D O . C O M | T E L . 0 9 2 - 3 5 4 - 9 9 5 5 |

| AREA                 | 24.0 SQ.M.      |
|----------------------|-----------------|
| TYPE A2              | Studio          |
| WWW.THENESTCONDO.COM | TEL.092-354-995 |





| AREA                                    | 24.0 SQ.M.       |
|-----------------------------------------|------------------|
| TYPE A3                                 | Studio           |
| V W