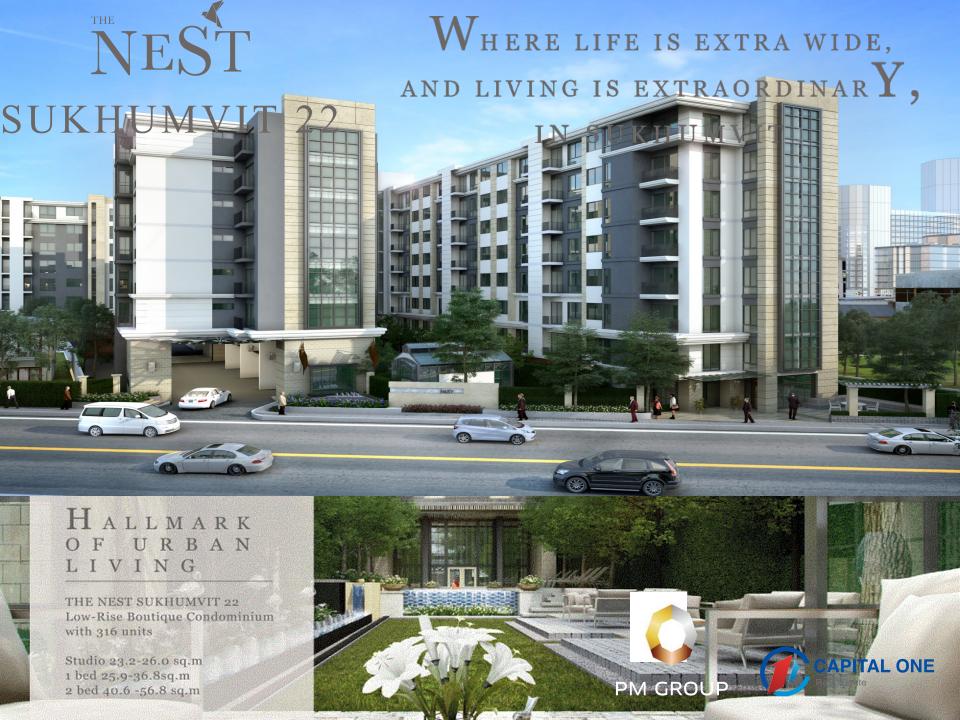

# SUKHUMVIT 22

## โครงการเดอะเนสท์ สุขุมวิท 22

### ลักษณะโครงการ

เจ้าของโครงการ

: บริษัท เดอะเนส พร็อพเพอร์ตี้ จำกัด

ที่ตั้ง

: ชอยม้าศึก ถนนสุขุมวิท 22 แขวงคลองเตย เขตคลองเตย กรุงเทพมหานคร 10110

ประเภทโครงการ

: อาคารชุดพักอาศัย 8 ชั้น 2 อาคาร รวม 316 ยูนิต

พื้นที่โครงการ

: ประมาณ 2-2-65.4 ไร

ที่จอดรถ

: 105 คัน

เริ่มก่อสร้าง

: ไตรมาสที่ 1 ของปี 2559

คาดว่าจะแล้วเสร็จ

: เดือนธันวาคม 2560

สิ่งอำนวยความสะดวก

ระบบรักษาความปลอดภัย

: ส็อบนี้

: สิฟท์โดยสาร 4 ตัว

ห้องออกกำลังกาย

พื้นที่นั่งเล่นภายนอกอาคาร

: คีย์การ์ด : ระบบโทรศัพท์วงจรปิด (CCTV)

: เจ้าหน้าที่รักษาความปลอดภัย 24 ชั่วโมง

| พื้นที่ (ตร.ม.)       | จำนวนห้องนอน | จำนวนห้องน้ำ |
|-----------------------|--------------|--------------|
| 24 (Studio)           | 1            | 1            |
| 23.5-33 sq.m. (1 bed) | 1            | 1            |
| 41.56.5 sq.m.         | 2            | 1,2          |