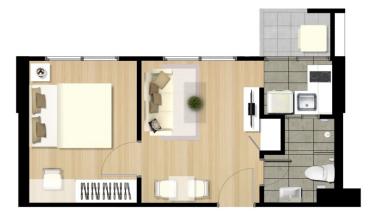

| AREA                                    | 27.5 SQ.M.      |
|-----------------------------------------|-----------------|
| Т Ү Р Е В1-А                            | One Bed Room    |
| W W W , T H E N E S T C O N D O , C O M | TEL.092-354-995 |

| AREA                                    | 27.5 SQ.M.       |
|-----------------------------------------|------------------|
| ТҮРЕ В1-В                               | One Bed Room     |
| W W W . T H E N E S T C O N D O . C O M | TEL.092-354-9955 |