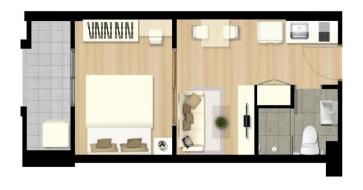

5





# 7 TH LAY-OUT PLAN





# 8 "LAY-OUT PLAN







| AREA                                    | 24.0 SQ.M.                      |
|-----------------------------------------|---------------------------------|
| TYPE A1                                 | Studio                          |
| V W W . T H E N E S T C O N D O . C O M | T E L . 0 9 2 - 3 5 4 - 9 9 5 5 |

| AREA                 | 24.0 SQ.M.      |
|----------------------|-----------------|
| TYPE A2              | Studio          |
| WWW.THENESTCONDO.COM | TEL.092-354-995 |





| AREA                                    | 24.0 SQ.M.       |
|-----------------------------------------|------------------|
| TYPE A3                                 | Studio           |
| V W W . T H E N E S T C O N D O . C O M | TEL.092-354-9955 |



| AREA                                    | 27.5 SQ.M.      |
|-----------------------------------------|-----------------|
| Т Ү Р Е В1-А                            | One Bed Room    |
| W W W , T H E N E S T C O N D O , C O M | TEL.092-354-995 |







| AREA                                    | 27.5 SQ.M.       |
|-----------------------------------------|------------------|
| ТҮРЕ В1-В                               | One Bed Room     |
| W W W . T H E N E S T C O N D O . C O M | TEL.092-354-9955 |



| AREA    | 23.5 SQ.M.   |
|---------|--------------|
| TYPE B2 | One Bed Room |
|         |              |







| AREA                                    | 33.0 SQ.M.       |
|-----------------------------------------|------------------|
| T Y P E B4                              | One