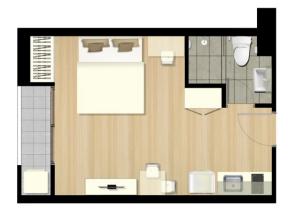

# Backyard Relax Area with BBQ Area











# Lobby 5 Meters Ceiling















PM GROUP

CAPITAL ONE

TEL.092-354-9955

WWW.THENESTCONDO.COM







# PLAN LAY-OU





# 5" LAY-OUT PLAN





# 6 TH LAY-OUT PLAN

WWW.THENESTCONDO.COM TEL.092-354-9955





# 7 TH LAY-OUT PLAN





# 8 "LAY-OUT PLAN







| AREA                                    | 24.0 SQ.M.                      |
|-----------------------------------------|---------------------------------|
| TYPE A1                                 | Studio                          |
| V W W . T H E N E S T C O N D O . C O M | T E L . 0 9 2 - 3 5 4 - 9 9 5 5 |

| AREA                 | 24.0 SQ.M.      |
|----------------------|-----------------|
| TYPE A2              | Studio          |
| WWW.THENESTCONDO.COM | TEL.092-354-995 |





| AREA                                    | 24.0 SQ.M.       |
|-----------------------------------------|------------------|
| TYPE A3                                 | Studio           |
| V W W . T H E N E S T C O N D O . C O M | TEL.092-354-9955 |



| AREA                                    | 27.5 SQ.M.      |
|-----------------------------------------|-----------------|
| Т Ү Р Е В1-А                            | One Bed Room    |
| W W W , T H E N E S T C O N D O , C O M | TEL.092-354-995 |







| AREA                                    | 27.5 SQ.M.       |
|-----------------------------------------|------------------|
| ТҮРЕ В1-В                               | One Bed Room     |
| W W W . T H E N E S T C O N D O . C O M | TEL.092-354-9955 |



| AREA    | 23.5 SQ.M.   |
|---