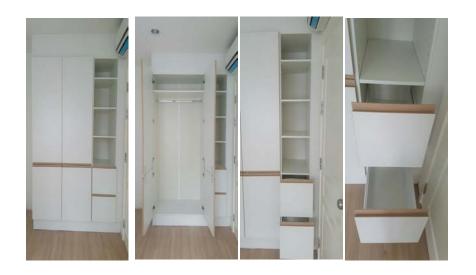

| INTERNAL                                     | : RECESSED DOWNLIGHT                              |  |
|                   | BALCONY                                      | : WALLMOUNT                                       |  |
| KITCHEN           |                                              | : BUILT-IN WITH TOP COUNTER, SINK, FAUCET         |  |
|                   |                                              | ELECTRIC STOVE & HOOD                             |  |
| WARDROBE          |                                              | ; BUILT-IN WHITE COLOR                            |  |
| AIR CONDITIONER   |                                              | : WALL MOUNTED                                    |  |



# Show Unit





















## **Bedroom Built-in wardrobe**



# **Bathroom**



**Livingroom Cabinet** 



Kitchen











## Room Promotion Include





- 1. TV LED 40 inches
- 2. Refrigerator 6.5Q
- 3. Microwave 23 Litre
- 4. Washer 8 kg
- 5. Water Warmer 3500watt
- 6. Curtain Solid Single Sheet









# LIVE THE SUKHUMVIT LIFE

"แค่ด้าว ก็ใกล้" ให้คุณเปิดกว้ามกับชีวิตสุขุมวิท ได้เต็มที่ ทุกความสุขใกล้แค่เอื้อม

สุขุมวิท แกวหน้าของไลฟิสไตล์ ย่านอยู่อาศัยที่ดีที่สุด ใจกลางของการใช้ชีวิตที่ครบครันทันสมัย แหล่งรวม ไลฟิสไตล์เก๋และชิคที่สุด ตั้งแต่เช้าจรดค่ำ จิบกาแฟ จากร้านเก๋ๆ ร้านอาหารเท่ๆ ข้อปแบรนด์เทรนด์ๆ ห้างสรรพสันค้า ช้อปปี้งมอลล์ ซูเปอร์มาร์เก็ต

โรงภาพยนตร์ สวนสาธารณะ ฯลฯ ให้คุณเต็มที่กับ ชีวิตสุขุมวิกได้ทุกวัน

"แค่ก้าว ก็ใกล้" ให้คุณสะดวกทุกการเดินทาม ใกล้สถานีรถไฟใต้ดินศูนย์สิริกิติ์เพียม 5 นาที ใกล้สถานีรถไฟฟ้าอโศกเพียม 8 นาที ใกล้สถ