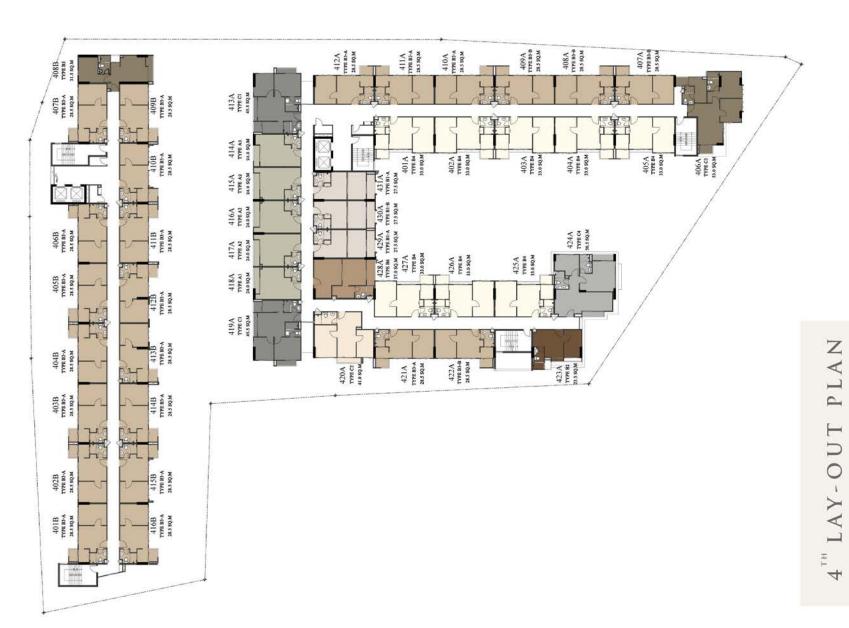

politan **Electric Meters** 

electricity authorit

Rate from Juristics of condominium Water

Transfer fee share equally between buyer

and seller (1% each parties)





CAPITAL ONE Real Estate





7.5 M. WIDE CONDOMINIUM IN SUKHUMVIT

THE NEST SUKHUMVIT 22 คอนโดเดียวในย่านใจ กลางสุขุมวิทที่คิดต่าง เปิดกว้างทางความคิด เพื่อให้ คุณใช้ชีวิตกว้างยิ่งขึ้น ด้วยการออกแบบให้ทุกห้อง เปิดหน้ากว้างถึง 7.5 ม. ขยายความกว้างของห้อง เพิ่มความโปร่ง เติมหน้าต่าง ให้ทุกห้องกว้าง โปร่ง โล่ง อยู่สบาย









# Fully Equipped fitness









# Garden and Glass Roof Relax Area













# **Swimming Pool**











# Fully Equipped Fitness











# Backyard Relax Area with BBQ Area











# Lobby 5 Meters Ceiling















PM GROUP

CAPITAL ONE

TEL.092-354-9955

WWW.THENESTCONDO.COM







# PLAN LAY-OU





# 5" LAY-OUT PLAN





# 6 TH LAY-OUT PLAN

WWW.THENESTCONDO.COM TEL.092-354-9955





# 7 TH LAY-OUT PLAN





# 8 "LAY-OUT PLAN







| AREA                                    | 24.0 SQ.M.                      |
|-----------------------------------------|---------------------------------|
| TYPE A1                                 | Studio                          |
| V W W . T H E N E S T C O N D O . C O M | T E L . 0 9 2 - 3 5 4 - 9 9 5 5 |

| AREA                 | 24.0 SQ.M.      |
|----------------------|-----------------|
| TYPE A2              | Studio          |
| WWW.THENESTCONDO.COM | TEL.092-354-995 |





| AREA                                    | 24.0 SQ.M.       |
|-----------------------------------------|------------------|
| TYPE A3