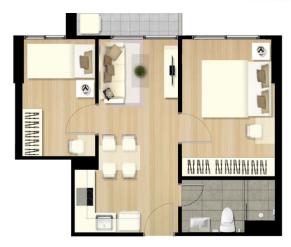

# 8 "LAY-OUT PLAN

| AREA                                    | 24.0 SQ.M.                      |
|-----------------------------------------|---------------------------------|
| TYPE A1                                 | Studio                          |
| V W W . T H E N E S T C O N D O . C O M | T E L . 0 9 2 - 3 5 4 - 9 9 5 5 |