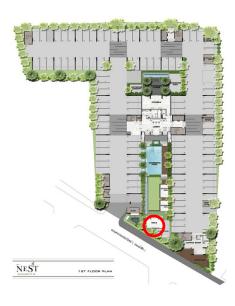

obby

Security : Keycard

**CCTV** 

24 hours security

### Additional expense

Sinking funds 600 baht – one time payment

Maintenance fee 50 baht / Sq.m./month (pay one year in

advance on the transfer date

As per rate from Metropolitan **Electric Meters** 

electricity authorit

Rate from Juristics of condominium Water

Transfer fee share equally between buyer

and seller (1% each parties)





CAPITAL ONE Real Estate





7.5 M. WIDE CONDOMINIUM IN SUKHUMVIT

THE NEST SUKHUMVIT 22 คอนโดเดียวในย่านใจ กลางสุขุมวิทที่คิดต่าง เปิดกว้างทางความคิด เพื่อให้ คุณใช้ชีวิตกว้างยิ่งขึ้น ด้วยการออกแบบให้ทุกห้อง เปิดหน้ากว้างถึง 7.5 ม. ขยายความกว้างของห้อง เพิ่มความโปร่ง เติมหน้าต่าง ให้ทุกห้องกว้าง โปร่ง โล่ง อยู่สบาย









# Fully Equipped fitness









# Garden and Glass Roof Relax Area













# **Swimming Pool**











# Fully Equipped Fitness











# Backyard Relax Area with BBQ Area











# Lobby 5 Meters Ceiling















PM GROUP

CAPITAL ONE

TEL.092-354-9955

WWW.THENESTCONDO.COM







# PLAN LAY-OU





# 5" LAY-OUT PLAN





# 6 TH LAY-OUT PLAN

WWW.THENESTCONDO.COM TEL.092-354-9955





# 7 TH LAY-OUT PLAN





# 8 "LAY-OUT PLAN







| AREA                                    | 24.0 SQ.M.                      |
|-----------------------------------------|---------------------------------|
| TYPE A1                                 | Studio                          |
| V W W . T H E N E S T C O N D O . C O M | T E L . 0 9 2 - 3 5 4 - 9 9 5 5 |

| AREA                 | 24.0 SQ.M.      |
|----------------------|-----------------|
| TYPE A2