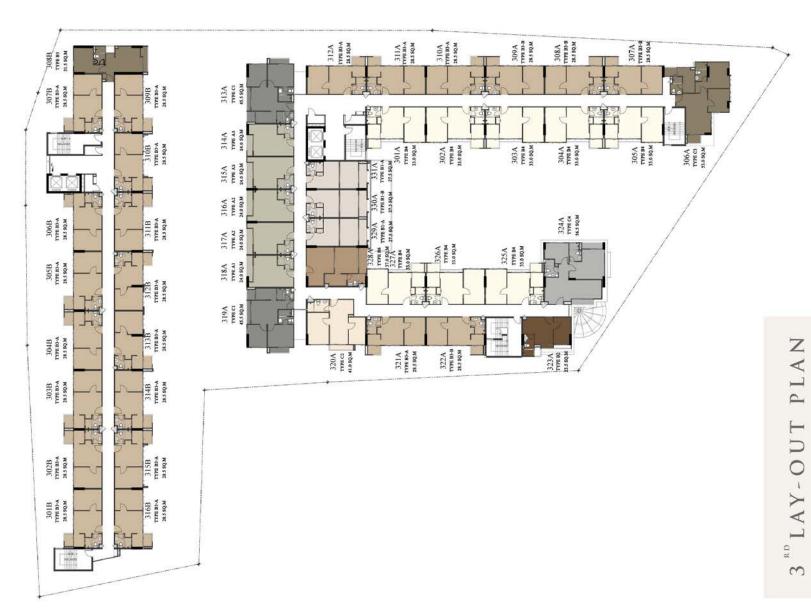

ropolitan **Electric Meters** 

electricity authorit

Rate from Juristics of condominium Water

Transfer fee share equally between buyer

and seller (1% each parties)





CAPITAL ONE Real Estate





7.5 M. WIDE CONDOMINIUM IN SUKHUMVIT

THE NEST SUKHUMVIT 22 คอนโดเดียวในย่านใจ กลางสุขุมวิทที่คิดต่าง เปิดกว้างทางความคิด เพื่อให้ คุณใช้ชีวิตกว้างยิ่งขึ้น ด้วยการออกแบบให้ทุกห้อง เปิดหน้ากว้างถึง 7.5 ม. ขยายความกว้างของห้อง เพิ่มความโปร่ง เติมหน้าต่าง ให้ทุกห้องกว้าง โปร่ง โล่ง อยู่สบาย









# Fully Equipped fitness









# Garden and Glass Roof Relax Area













# **Swimming Pool**











# Fully Equipped Fitness











# Backyard Relax Area with BBQ Area











# Lobby 5 Meters Ceiling















PM GROUP

CAPITAL ONE

TEL.092-354-9955

WWW.THENESTCONDO.COM







# PLAN LAY-OU





# 5" LAY-OUT PLAN





# 6 TH LAY-OUT PLAN

WWW.THENESTCONDO.COM TEL.092-354-9955





# 7 TH LAY-OUT PLAN





# 8 "LAY-OUT PLAN







| AREA                                    | 24.0 SQ.M.                      |
|-----------------------------------------|---------------------------------|
| TYPE A1                                 | Studio                          |
| V W W . T H E N E S T C O N D O . C O M | T E L . 0 9 2 - 3 5 4 - 9 9 5 5 |

| AREA                 | 24.0 SQ.M.      |
|----------------------|-----------------|
| TYPE A2              | Studio          |
| WWW.THENESTCONDO.COM | TEL.092-354-995 |





| AREA                                    | 24.0 SQ.M.       |
|-----------------------------------------|------------------|
| TYPE A3