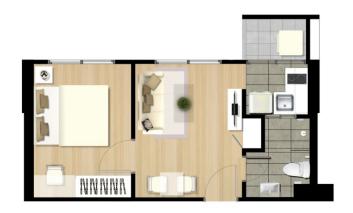

| AREA    | 23.5 SQ.M.   |
|---------|--------------|
| TYPE B2 | One Bed Room |
|         |              |

| AREA                                    | 33.0 SQ.M.       |
|-----------------------------------------|------------------|
| T Y P E B4                              | One Bed Room     |
| W W W . T H E N E S T C O N D O . C O M | TEL.092-354-9955 |