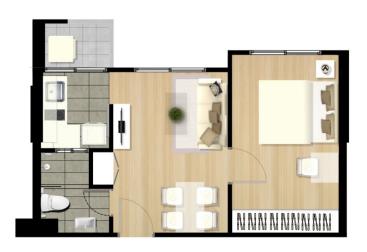

-------------------------------|------------------|
| TYPE A3                                 | Studio           |
| V W W . T H E N E S T C O N D O . C O M | TEL.092-354-9955 |



| AREA                                    | 27.5 SQ.M.      |
|-----------------------------------------|-----------------|
| Т Ү Р Е В1-А                            | One Bed Room    |
| W W W , T H E N E S T C O N D O , C O M | TEL.092-354-995 |







| AREA                                    | 27.5 SQ.M.       |
|-----------------------------------------|------------------|
| ТҮРЕ В1-В                               | One Bed Room     |
| W W W . T H E N E S T C O N D O . C O M | TEL.092-354-9955 |



| AREA    | 23.5 SQ.M.   |
|---------|--------------|
| TYPE B2 | One Bed Room |
|         |              |







| AREA                                    | 33.0 SQ.M.       |
|-----------------------------------------|------------------|
| T Y P E B4                              | One Bed Room     |
| W W W . T H E N E S T C O N D O . C O M | TEL.092-354-9955 |











| AREA                                    | 28.5 SQ.M.       |
|-----------------------------------------|------------------|
| ТҮРЕ ВЗ-А                               | One Bed Room     |
| W W W . T H E N E S T C O N D O . C O M | TEL.092-354-9955 |



| AREA                | 31.5 SQ.M.    |
|---------------------|---------------|
| T Y P E B5          | One Bed Room  |
| WW.THENESTCONDO.COM | TEL.092-354-9 |







| AREA                                    | 37.0 SQ.M.       |
|-----------------------------------------|---