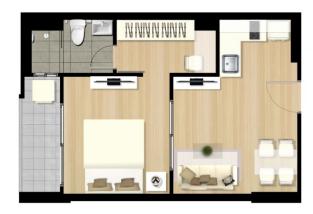

|



| AREA    | 23.5 SQ.M.   |
|---------|--------------|
| TYPE B2 | One Bed Room |
|         |              |







| AREA                                    | 33.0 SQ.M.       |
|-----------------------------------------|------------------|
| T Y P E B4                              | One Bed Room     |
| W W W . T H E N E S T C O N D O . C O M | TEL.092-354-9955 |











| AREA                                    | 28.5 SQ.M.       |
|-----------------------------------------|------------------|
| ТҮРЕ ВЗ-А                               | One Bed Room     |
| W W W . T H E N E S T C O N D O . C O M | TEL.092-354-9955 |



| AREA                | 31.5 SQ.M.    |
|---------------------|---------------|
| T Y P E B5          | One Bed Room  |
| WW.THENESTCONDO.COM | TEL.092-354-9 |







| AREA                                    | 37.0 SQ.M.       |
|-----------------------------------------|------------------|
| ТҮРЕ В6                                 | One Bed Room     |
| W W W . T H E N E S T C O N D O . C O M | TEL.092-354-9955 |



| AREA                 | 45.5 SQ.M.       |
|----------------------|------------------|
| TYPE C1              | Two Bed Room     |
| WWW.THENESTCONDO.COM | TEL.092-354-9955 |







| AREA                | 41.0 SQ.M.       |
|---------------------|------------------|
| TYPE C2             | Two Bed Room     |
| WW THENESTOONDO COM | TEL 002-254-0055 |





| AREA                                    | 56.5 SQ.M.                      |
|-----------------------------------------|---------------------------------|
| TYPE C4