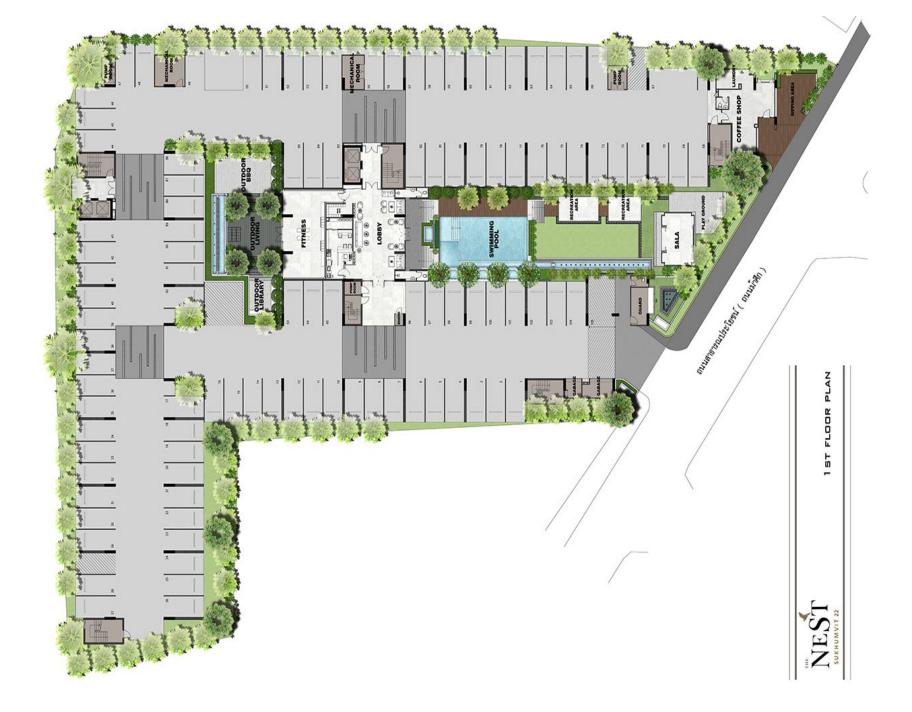

สิ่งอำนวยความสะดวก

ระบบรักษาความปลอดภัย

: ส็อบนี้

: สิฟท์โดยสาร 4 ตัว

ห้องออกกำลังกาย

พื้นที่นั่งเล่นภายนอกอาคาร

: คีย์การ์ด : ระบบโทรศัพท์วงจรปิด (CCTV)

: เจ้าหน้าที่รักษาความปลอดภัย 24 ชั่วโมง

Land area : 2-2-65.4 rais

Construction start : January 2016

: December 2017

**Facilities** : Lobby

4 Elevator

Salt water pool system

Fitness Garden

BBQ area, Outdoor lobby

Security : Keycard

**CCTV** 

24 hours security