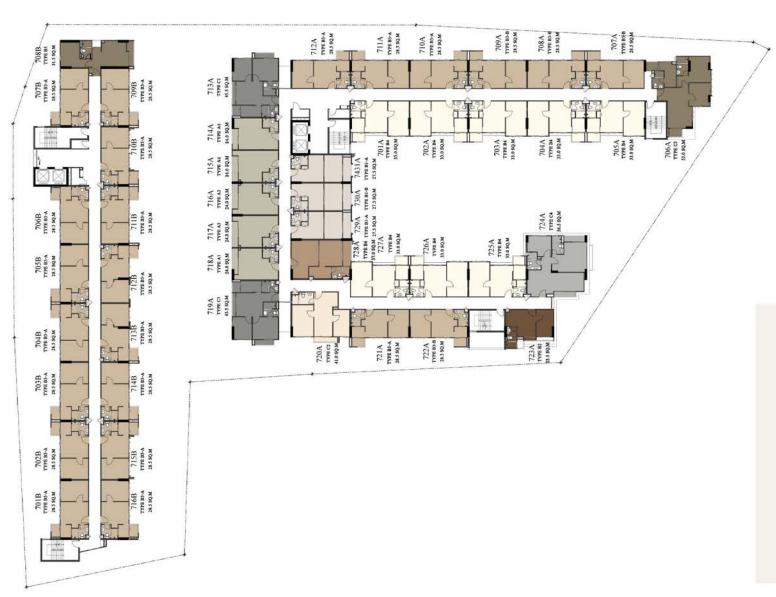

share equally between buyer

and seller (1% each parties)





CAPITAL ONE Real Estate





7.5 M. WIDE CONDOMINIUM IN SUKHUMVIT

THE NEST SUKHUMVIT 22 คอนโดเดียวในย่านใจ กลางสุขุมวิทที่คิดต่าง เปิดกว้างทางความคิด เพื่อให้ คุณใช้ชีวิตกว้างยิ่งขึ้น ด้วยการออกแบบให้ทุกห้อง เปิดหน้ากว้างถึง 7.5 ม. ขยายความกว้างของห้อง เพิ่มความโปร่ง เติมหน้าต่าง ให้ทุกห้องกว้าง โปร่ง โล่ง อยู่สบาย









# Fully Equipped fitness









# Garden and Glass Roof Relax Area













# **Swimming Pool**











# Fully Equipped Fitness











# Backyard Relax Area with BBQ Area











# Lobby 5 Meters Ceiling















PM GROUP

CAPITAL ONE

TEL.092-354-9955

WWW.THENESTCONDO.COM







# PLAN LAY-OU





# 5" LAY-OUT PLAN





# 6 TH LAY-OUT PLAN

WWW.THENESTCONDO.COM TEL.092-354-9955





# 7 TH LAY-OUT PLAN





# 8 "LAY-OUT PLAN







| AREA                                    | 24.0 SQ.M.                      |
|-----------------------------------------|---------------------------------|
| TYPE A1                                 | Studio                          |
| V W W . T H E N E S T C O N D O . C O M | T E L . 0 9 2 - 3 5 4 - 9 9 5 5 |

| AREA                 | 24.0 SQ.M.      |
|----------------------|-----------------|
| TYPE A2              | Studio          |
| WWW.THENESTCONDO.COM | TEL.092-354-995 |





| AREA                                    | 24.0 SQ.M.       |
|-----------------------------------------|------------------|
| TYPE A3                                 | Studio           |
| V W W . T H E N E S T C O N D O . C O M | TEL.092-354-9955 |



| A