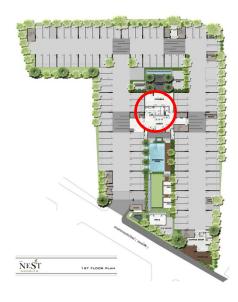

### ลักษณะโครงการ

เจ้าของโครงการ

: บริษัท เดอะเนส พร็อพเพอร์ตี้ จำกัด

ที่ตั้ง

: ชอยม้าศึก ถนนสุขุมวิท 22 แขวงคลองเตย เขตคลองเตย กรุงเทพมหานคร 10110

ประเภทโครงการ

: อาคารชุดพักอาศัย 8 ชั้น 2 อาคาร รวม 316 ยูนิต

พื้นที่โครงการ

: ประมาณ 2-2-65.4 ไร

ที่จอดรถ

: 105 คัน

เริ่มก่อสร้าง

: ไตรมาสที่ 1 ของปี 2559

คาดว่าจะแล้วเสร็จ

: เดือนธันวาคม 2560