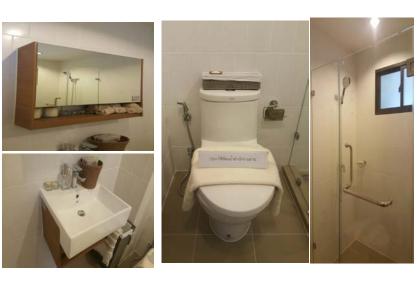

| : RECESSED DOWNLIGHT                              |  |
|                   | BALCONY                                      | : WALLMOUNT                                       |  |
| KITCHEN           |                                              | : BUILT-IN WITH TOP COUNTER, SINK, FAUCET         |  |
|                   |                                              | ELECTRIC STOVE & HOOD                             |  |
| WARDROBE          |                                              | ; BUILT-IN WHITE COLOR                            |  |
| AIR CONDITIONER   |                                              | : WALL MOUNTED                                    |  |



# Show Unit





















## **Bedroom Built-in wardrobe**



# **Bathroom**



**Livingroom Cabinet** 



Kitchen











## Room Promotion Include





- 1. TV LED 40 inches
- 2. Refrigerator 6.5Q
- 3. Microwave 23 Litre
- 4. Washer 8 kg
- 5. Water Warmer 3500watt
- 6. Curtain Solid Single Sheet









# LIVE THE SUKHUMVIT LIFE

"แค่ด้าว ก็ใกล้" ให้คุณเปิดกว้ามกับชีวิตสุขุมวิท ได้เต็มที่ ทุกความสุขใกล้แค่เอื้อม

สุขุมวิท แกวหน้าของไลฟิสไตล์ ย่านอยู่อาศัยที่ดีที่สุด ใจกลางของการใช้ชีวิตที่ครบครันทันสมัย แหล่งรวม ไลฟิสไตล์เก๋และชิคที่สุด ตั้งแต่เช้าจรดค่ำ จิบกาแฟ จากร้านเก๋ๆ ร้านอาหารเท่ๆ ข้อปแบรนด์เทรนด์ๆ ห้างสรรพสันค้า ช้อปปี้งมอลล์ ซูเปอร์มาร์เก็ต

โรงภาพยนตร์ สวนสาธารณะ ฯลฯ ให้คุณเต็มที่กับ ชีวิตสุขุมวิกได้ทุกวัน

"แค่ก้าว ก็ใกล้" ให้คุณสะดวกทุกการเดินทาม ใกล้สถานีรถไฟใต้ดินศูนย์สิริกิติ์เพียม 5 นาที ใกล้สถานีรถไฟฟ้าอโศกเพียม 8 นาที ใกล้สถานี รถไฟฟ้าพร้อมพม