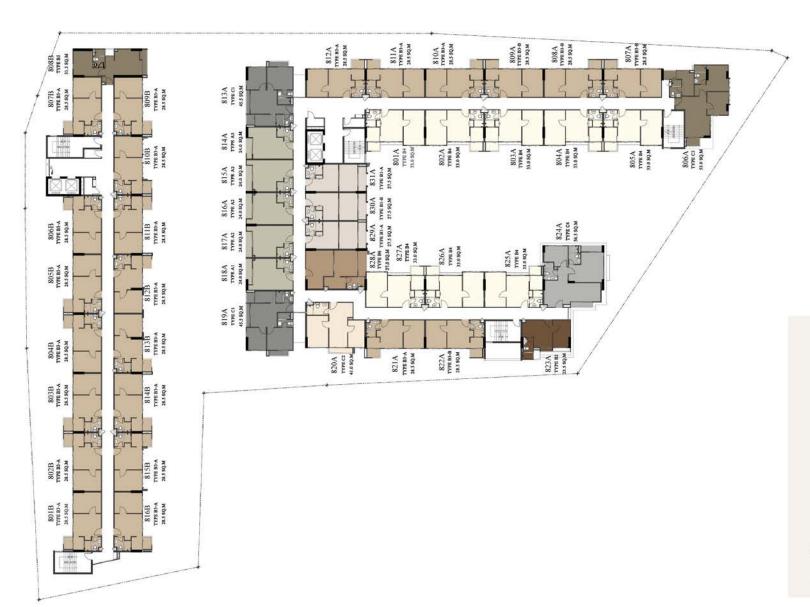

# 8 "LAY-OUT PLAN

| AREA                                    | 24.0 SQ.M.                      |
|-----------------------------------------|---------------------------------|
| TYPE A1                                 | Studio                          |
| V W W . T H E N E S T C O N D O . C O M | T E L . 0 9 2 - 3 5 4 - 9 9 5 5 |