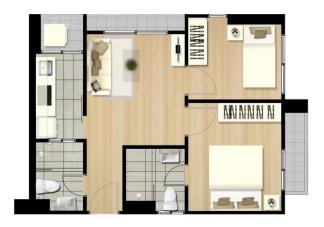

| One Bed Room     |
| W W W . T H E N E S T C O N D O . C O M | TEL.092-354-9955 |











| AREA                                    | 28.5 SQ.M.       |
|-----------------------------------------|------------------|
| ТҮРЕ ВЗ-А                               | One Bed Room     |
| W W W . T H E N E S T C O N D O . C O M | TEL.092-354-9955 |



| AREA                | 31.5 SQ.M.    |
|---------------------|---------------|
| T Y P E B5          | One Bed Room  |
| WW.THENESTCONDO.COM | TEL.092-354-9 |







| AREA                                    | 37.0 SQ.M.       |
|-----------------------------------------|------------------|
| ТҮРЕ В6                                 | One Bed Room     |
| W W W . T H E N E S T C O N D O . C O M | TEL.092-354-9955 |



| AREA                 | 45.5 SQ.M.       |
|----------------------|------------------|
| TYPE C1              | Two Bed Room     |
| WWW.THENESTCONDO.COM | TEL.092-354-9955 |







| AREA                | 41.0 SQ.M.       |
|---------------------|------------------|
| TYPE C2             | Two Bed Room     |
| WW THENESTOONDO COM | TEL 002-254-0055 |





| AREA                                    | 56.5 SQ.M.                      |
|-----------------------------------------|---------------------------------|
| TYPE C4                                 | Two Bed Room                    |
| W W W . T H E N E S T C O N D O . C O M | T E L . 0 9 2 - 3 5 4 - 9 9 5 5 |





# NEST SUKHUMVIT 22

## PM GROUP

### สถาปัตยกรรมห้องชุดภายใน

| โครงสร้าง    | คอนกรีตเสริมเหล็ก พื้นห้องพักอาศัยและหลัง