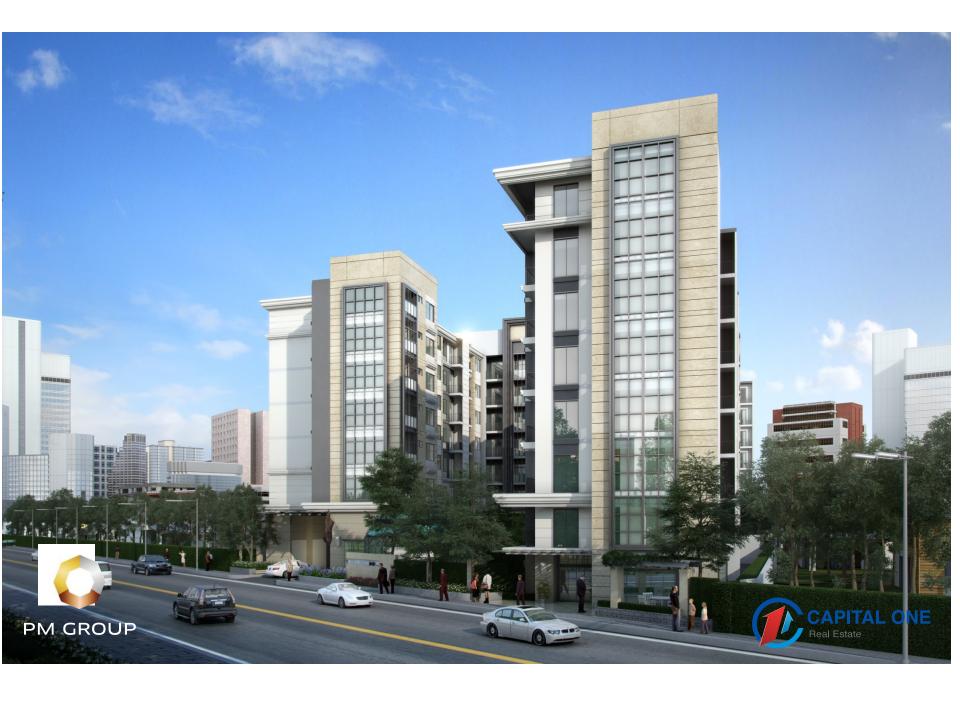

- ตามอัตราการใช้ไฟฟ้า

ค่าไฟฟ้า ค่าน้ำประปา ตามอัตราการใช้ไฟฟ้า

ค่าโอนกรรมสิทธิ์

ตามที่นิดิบุคคลอาคารชุดกำหนด : ผู้จะซื้อและผู้จะขายชำระมายละครึ่ง PITAL ONE

Project owner : Nest Property Co.,Ltd.

: Sukhumvit 22 – 400 meters from MRT **Project Location** Project Type : Low rise 8 stories, 316 units in total

Land area : 2-2-65.4 rais

Construction start : January 2016

: December 2017

**Facilities** : Lobby

4 Elevator

Salt water pool system

Fitness Garden

BBQ area, Outdoor lobby