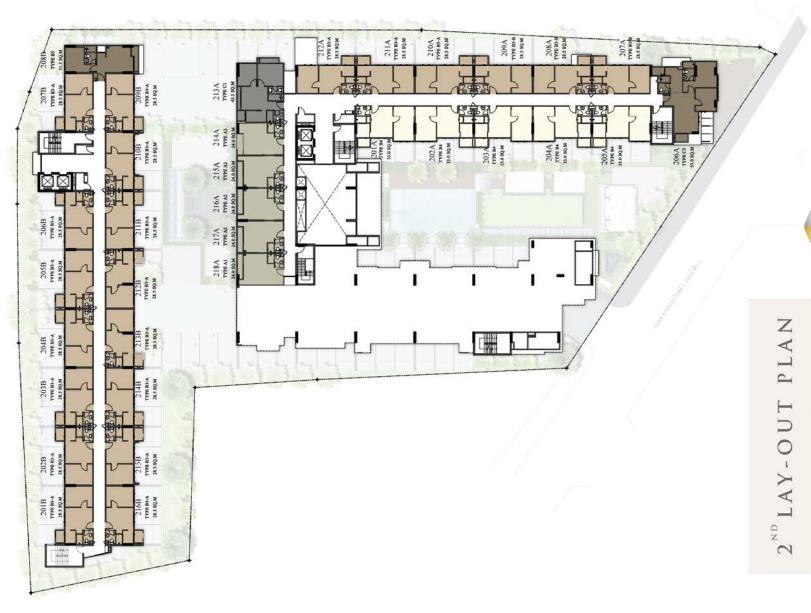

pay one year in

advance on the transfer date

As per rate from Metropolitan **Electric Meters** 

electricity authorit

Rate from Juristics of condominium Water

Transfer fee share equally between buyer

and seller (1% each parties)





CAPITAL ONE Real Estate





7.5 M. WIDE CONDOMINIUM IN SUKHUMVIT

THE NEST SUKHUMVIT 22 คอนโดเดียวในย่านใจ กลางสุขุมวิทที่คิดต่าง เปิดกว้างทางความคิด เพื่อให้ คุณใช้ชีวิตกว้างยิ่งขึ้น ด้วยการออกแบบให้ทุกห้อง เปิดหน้ากว้างถึง 7.5 ม. ขยายความกว้างของห้อง เพิ่มความโปร่ง เติมหน้าต่าง ให้ทุกห้องกว้าง โปร่ง โล่ง อยู่สบาย









# Fully Equipped fitness









# Garden and Glass Roof Relax Area













# **Swimming Pool**











# Fully Equipped Fitness











# Backyard Relax Area with BBQ Area











# Lobby 5 Meters Ceiling















PM GROUP

CAPITAL ONE

TEL.092-354-9955

WWW.THENESTCONDO.COM







# PLAN LAY-OU





# 5" LAY-OUT PLAN





# 6 TH LAY-OUT PLAN

WWW.THENESTCONDO.COM TEL.092-354-9955





# 7 TH LAY-OUT PLAN





# 8 "LAY-OUT PLAN







| AREA                                    | 24.0 SQ.M.                      |
|-----------------------------------------|---------------------------------|
| TYPE A1                                 | Studio                          |
| V W W . T H E N E S T C O N D O . C O M | T E L . 0 9 2 - 3 5 4 - 9 9 5 5 |

| AREA                 | 24.0 SQ.M.      |
|----------------------|-----------------|
| TYPE A2              | Studio          |
| WWW.THENESTCONDO.COM | TEL.092-354-995 |





| AREA                                    | 24.0 SQ.M.       |
|-------------------