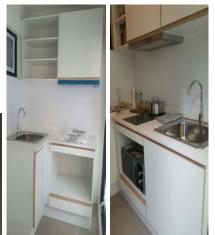

ECESSED DOWNLIGHT                              |  |
|                   | BALCONY                                      | : WALLMOUNT                                       |  |
| KITCHEN           |                                              | : BUILT-IN WITH TOP COUNTER, SINK, FAUCET         |  |
|                   |                                              | ELECTRIC STOVE & HOOD                             |  |
| WARDROBE          |                                              | ; BUILT-IN WHITE COLOR                            |  |
| AIR CONDITIONER   |                                              | : WALL MOUNTED                                    |  |



# Show Unit





















## **Bedroom Built-in wardrobe**



# **Bathroom**



**Livingroom Cabinet** 



Kitchen











## Room Promotion Include





- 1. TV LED 40 inches
- 2. Refrigerator 6.5Q
- 3. Microwave 23 Litre
- 4. Washer 8 kg
- 5. Water Warmer 3500watt
- 6. Curtain Solid Single Sheet









# LIVE THE SUKHUMVIT LIFE

"แค่ด้าว ก็ใกล้" ให้คุณเปิดกว้ามกับชีวิตสุขุมวิท ได้เต็มที่ ทุกความสุขใกล้แค่เอื้อม

สุขุมวิท แกวหน้าของไลฟิสไตล์ ย่านอยู่อาศัยที่ดีที่สุด ใจกลางของการใช้ชีวิตที่ครบครันทันสมัย แหล่งรวม ไลฟิสไตล์เก๋และชิคที่สุด ตั้งแต่เช้าจรดค่ำ จิบกาแฟ จากร้านเก๋ๆ ร้านอาหารเท่ๆ ข้อปแบรนด์เทรนด์ๆ ห้างสรรพสันค้า ช้อปปี้งมอลล์ ซูเปอร์มาร์เก็ต

โรงภาพยนตร์ สวนสาธารณะ ฯลฯ ให้คุณเต็มที่กับ ชีวิตสุขุมวิกได้ทุกวัน

"แค่ก้าว ก็ใกล้" ให้คุณสะดวกทุกการเดินทาม ใกล้สถานีรถไฟใต้ดินศูนย์สิริกิติ์เพียม 5 นาที ใกล้สถานีรถไฟฟ้าอโศกเพียม 8 นาที ใกล้สถานี รถไฟฟ้าพร้อมพมศ์เพียม 10 นาที ใกล้ทางด่วน ใกล้จุดขึ้นล