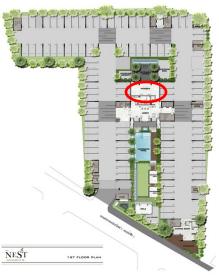

l expense

Sinking funds 600 baht – one time payment

Maintenance fee 50 baht / Sq.m./month (pay one year in

advance on the transfer date

As per rate from Metropolitan **Electric Meters** 

electricity authorit

Rate from Juristics of condominium Water

Transfer fee share equally between buyer

and seller (1% each parties)





CAPITAL ONE Real Estate





7.5 M. WIDE CONDOMINIUM IN SUKHUMVIT

THE NEST SUKHUMVIT 22 คอนโดเดียวในย่านใจ กลางสุขุมวิทที่คิดต่าง เปิดกว้างทางความคิด เพื่อให้ คุณใช้ชีวิตกว้างยิ่งขึ้น ด้วยการออกแบบให้ทุกห้อง เปิดหน้ากว้างถึง 7.5 ม. ขยายความกว้างของห้อง เพิ่มความโปร่ง เติมหน้าต่าง ให้ทุกห้องกว้าง โปร่ง โล่ง อยู่สบาย









# Fully Equipped fitness









# Garden and Glass Roof Relax Area













# **Swimming Pool**











# Fully Equipped Fitness











# Backyard Relax Area with BBQ Area











# Lobby 5 Meters Ceiling















PM GROUP

CAPITAL ONE

TEL.092-354-9955

WWW.THENESTCONDO.COM







# PLAN LAY-OU





# 5" LAY-OUT PLAN





# 6 TH LAY-OUT PLAN

WWW.THENESTCONDO.COM TEL.092-354-9955





# 7 TH LAY-OUT PLAN





# 8 "LAY-OUT PLAN







| AREA                                    | 24.0 SQ.M.                      |
|-----------------------------------------|---------------------------------|
| TYPE A1                                 | Studio                          |
| V W W . T H E N E S T C O N D O . C O M | T E L . 0 9 2 - 3 5 4 - 9 9 5 5 |

| AREA                 | 24.0 SQ.M.      |
|----------------------|-----------------|
| TYPE A2              | Studio          |
| WWW.THENESTCONDO.COM | TEL.092-354-9