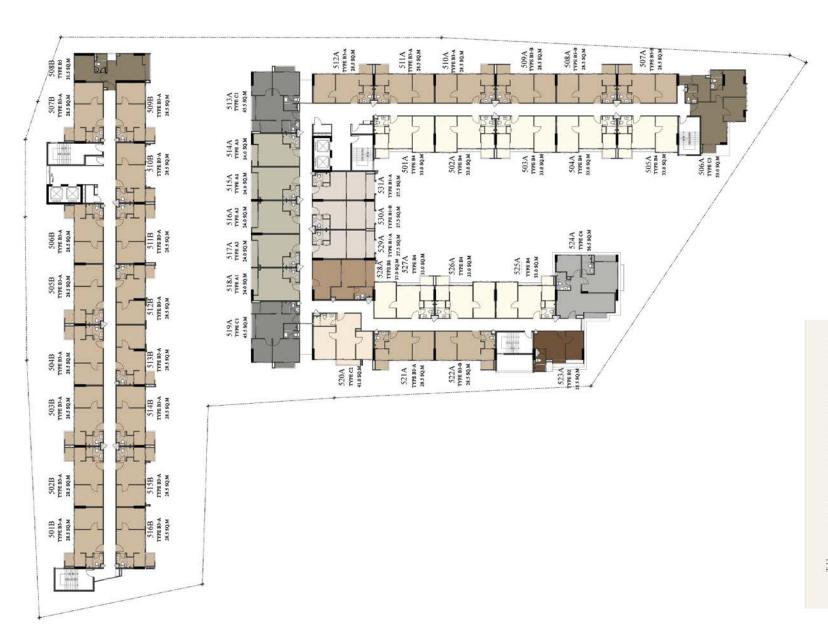

Meters** 

electricity authorit

Rate from Juristics of condominium Water

Transfer fee share equally between buyer

and seller (1% each parties)





CAPITAL ONE Real Estate





7.5 M. WIDE CONDOMINIUM IN SUKHUMVIT

THE NEST SUKHUMVIT 22 คอนโดเดียวในย่านใจ กลางสุขุมวิทที่คิดต่าง เปิดกว้างทางความคิด เพื่อให้ คุณใช้ชีวิตกว้างยิ่งขึ้น ด้วยการออกแบบให้ทุกห้อง เปิดหน้ากว้างถึง 7.5 ม. ขยายความกว้างของห้อง เพิ่มความโปร่ง เติมหน้าต่าง ให้ทุกห้องกว้าง โปร่ง โล่ง อยู่สบาย









# Fully Equipped fitness









# Garden and Glass Roof Relax Area













# **Swimming Pool**











# Fully Equipped Fitness











# Backyard Relax Area with BBQ Area











# Lobby 5 Meters Ceiling















PM GROUP

CAPITAL ONE

TEL.092-354-9955

WWW.THENESTCONDO.COM







# PLAN LAY-OU





# 5" LAY-OUT PLAN





# 6 TH LAY-OUT PLAN

WWW.THENESTCONDO.COM TEL.092-354-9955





# 7 TH LAY-OUT PLAN





# 8 "LAY-OUT PLAN







| AREA                                    | 24.0 SQ.M.                      |
|-----------------------------------------|---------------------------------|
| TYPE A1                                 | Studio                          |
| V W W . T H E N E S T C O N D O . C O M | T E L . 0 9 2 - 3 5 4 - 9 9 5 5 |

| AREA                 | 24.0 SQ.M.      |
|----------------------|-----------------|
| TYPE A2              | Studio          |
| WWW.THENESTCONDO.COM | TEL.092-354-995 |





| AREA                                    | 24.0 SQ.M.       |
|-----------------------------------------|------------------|
| TYPE A3                                 | S