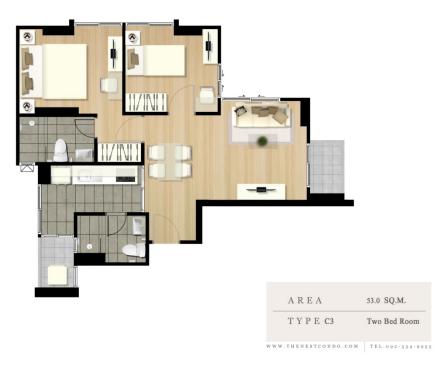

| AREA                                    | 56.5 SQ.M.                      |
|-----------------------------------------|---------------------------------|
| TYPE C4                                 | Two Bed Room                    |
| W W W . T H E N E S T C O N D O . C O M | T E L . 0 9 2 - 3 5 4 - 9 9 5 5 |