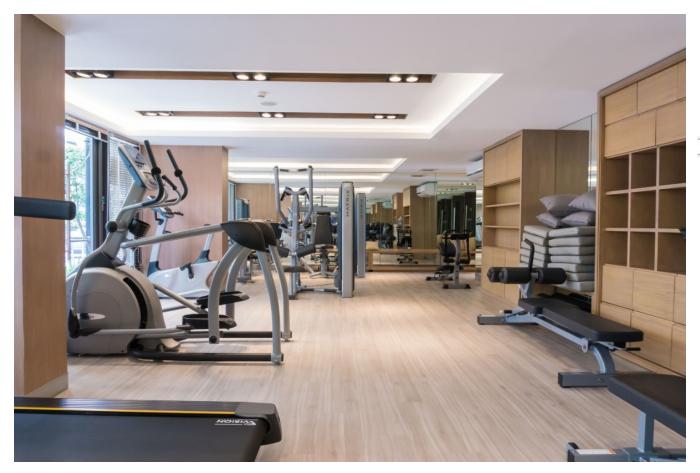

# Fully Equipped fitness

Land area : 2-2-65.4 rais

Construction start : January 2016

: December 2017

**Facilities** : Lobby

4 Elevator

Salt water pool system

Fitness Garden

BBQ area, Outdoor lobby