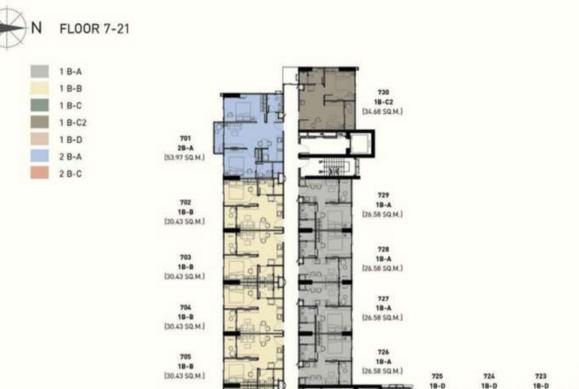

ing swimming pool bejewels the backyard. The property site also includes a Fitness.

Nestled on a pleasant street lined with sidewalks, the home is a mere stroll from the shopping and dining variety of Big C ,People Park Community Mall , Century Shopping Mall , Lotus Onnuch. From the property, you'll enjoy relaxing views of the beckoning city, the swimming pool, and garden greenery. This captivating abode is a great Bangkok BTS onnuch charmer.

state with to
BTS Onnut,
Bangkok Prep Secondary Campus
People Park Community Mall
350m from BigC Super Center Onnut
state 10-18 min to
BTS Asoke
Terminal 21 Shopping Mall
Emquartier Emporium
Siam Paragon













### 1 bedroom 31 Sq.m.













## 2 bedroom 47 Sq.m.













8

**1010** 1010

## 3 bedroom 77 Sq.m.

TH



# GROUND FLOOR











### 1 bedroom plan











1 BEDROOM





1 BEDROOM TYPE 1 B - D 30.62 Sq.M. Fl. 6-30

#### 2 bedroom plan



2 BEDROOM TYPE 2 B - B I 46.68 Sq.M. Fl, 22-30

xTx



2 BEDROOM TYPE 2 B - B 2

46.39 Sq.M. Fl. 22-30

### 3 bedroom plan









Video Review

**Google Location** 

**Full Review** 





<u>2 bedroom</u>







Line @C1RE