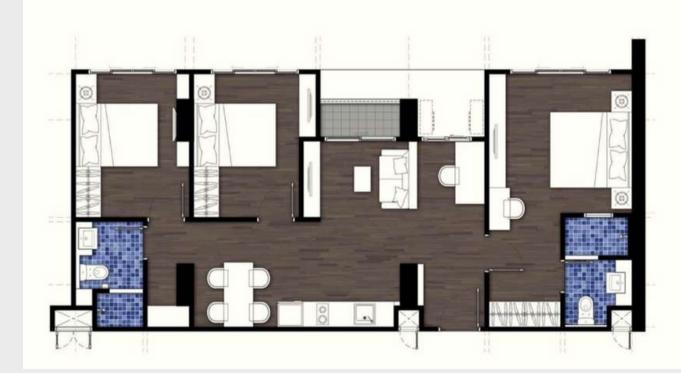

## 3 bedroom 77 Sq.m.

TH

### 3 bedroom plan

Video Review

**Google Location** 

**Full Review** 

<u>2 bedroom</u>

Line @C1RE