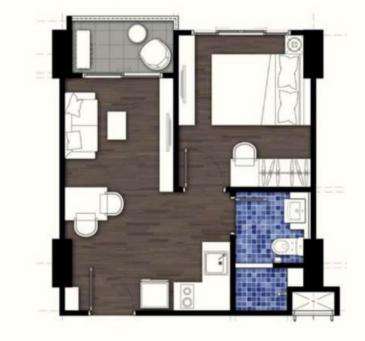

### 1 bedroom 31 Sq.m.

### 1 bedroom plan

1 BEDROOM

1 BEDROOM TYPE 1 B - D 30.62 Sq.M. Fl. 6-30