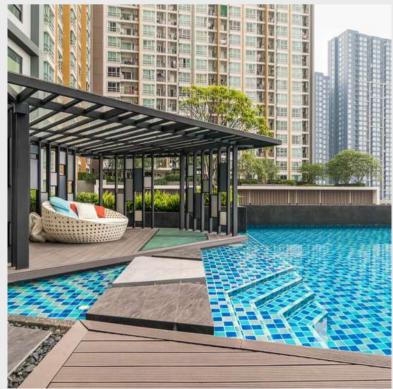

A double-wide driveway makes room for visitor parking.

The generous, beautifully maintained yard provides plenty of space to enjoy the on-site amenities. An inviting swimming pool bejewels the backyard. The property site also includes a Fitness.

Nestled on a pleasant street lined with sidewalks, the home is a mere stroll from the shopping and dining variety of Big C ,People Park Community Mall , Century Shopping Mall , Lotus Onnuch. From the property, you'll enjoy relaxing views of the beckoning city, the swimming pool, and garden greenery. This captivating abode is a great Bangkok BTS onnuch charmer.