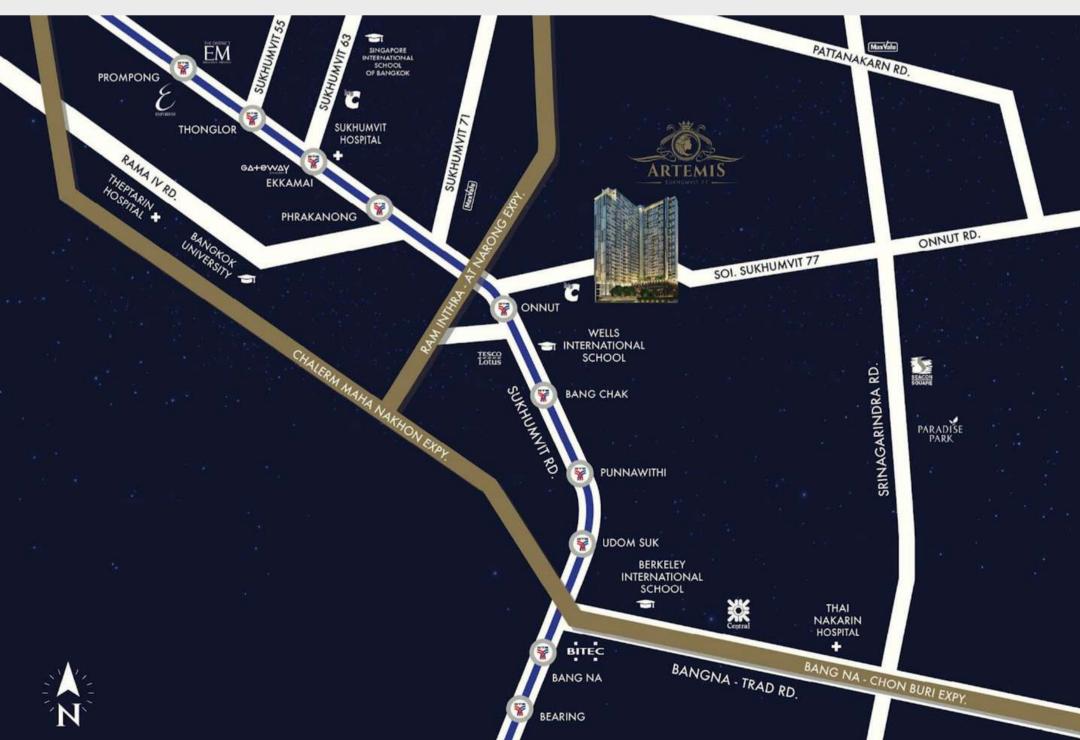

state with to
BTS Onnut,
Bangkok Prep Secondary Campus
People Park Community Mall
350m from BigC Super Center Onnut
state 10-18 min to
BTS Asoke
Terminal 21 Shopping Mall
Emquartier Emporium
Siam Paragon