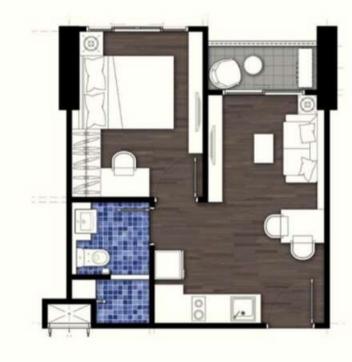

kyard. The property site also includes a Fitness.

Nestled on a pleasant street lined with sidewalks, the home is a mere stroll from the shopping and dining variety of Big C ,People Park Community Mall , Century Shopping Mall , Lotus Onnuch. From the property, you'll enjoy relaxing views of the beckoning city, the swimming pool, and garden greenery. This captivating abode is a great Bangkok BTS onnuch charmer.

state with to
BTS Onnut,
Bangkok Prep Secondary Campus
People Park Community Mall
350m from BigC Super Center Onnut
state 10-18 min to
BTS Asoke
Terminal 21 Shopping Mall
Emquartier Emporium
Siam Paragon













### 1 bedroom 31 Sq.m.













## 2 bedroom 47 Sq.m.













8

**1010** 1010

## 3 bedroom 77 Sq.m.

TH



# GROUND FLOOR











### 1 bedroom plan











1 BEDROOM





1 BEDROOM TYPE 1 B - D 30.62 Sq.M. Fl. 6-30

#### 2 bedroom plan



2 BEDROOM TYPE 2 B - B I 46.68 Sq.M. Fl, 22-30

xTx



2 BEDROOM TYPE 2 B - B 2

46.39 Sq.M. Fl. 22-30

### 3 bedroom plan









Video Review

**Google Location** 

**Full Review** 





<u>2 bedroom</u>







Line @C1RE