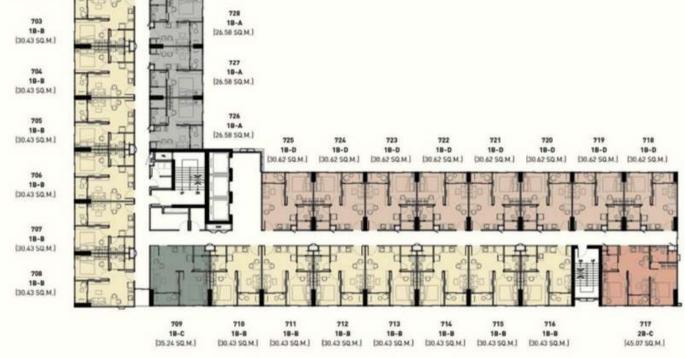

### 1 bedroom plan

1 BEDROOM

1 BEDROOM TYPE 1 B - D 30.62 Sq.M. Fl. 6-30

#### 2 bedroom plan

2 BEDROOM TYPE 2 B - B I 46.68 Sq.M. Fl, 22-30

xTx

2 BEDROOM TYPE 2 B - B 2

46.39 Sq.M. Fl. 22-30