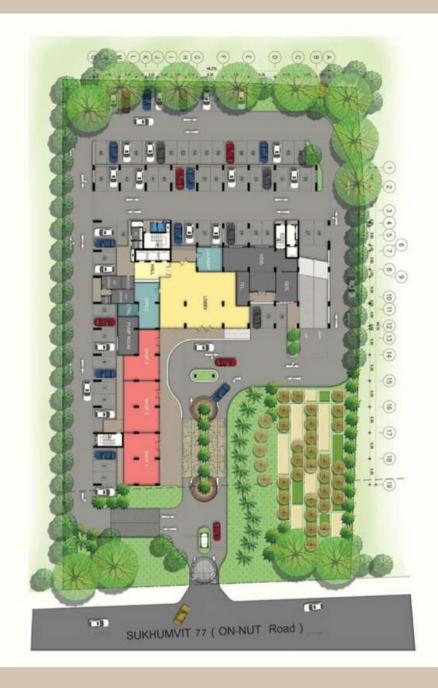

menities. An inviting swimming pool bejewels the backyard. The property site also includes a Fitness.

Nestled on a pleasant street lined with sidewalks, the home is a mere stroll from the shopping and dining variety of Big C ,People Park Community Mall , Century Shopping Mall , Lotus Onnuch. From the property, you'll enjoy relaxing views of the beckoning city, the swimming pool, and garden greenery. This captivating abode is a great Bangkok BTS onnuch charmer.

state with to
BTS Onnut,
Bangkok Prep Secondary Campus
People Park Community Mall
350m from BigC Super Center Onnut
state 10-18 min to
BTS Asoke
Terminal 21 Shopping Mall
Emquartier Emporium
Siam Paragon













### 1 bedroom 31 Sq.m.













## 2 bedroom 47 Sq.m.













8

**1010** 1010

## 3 bedroom 77 Sq.m.

TH



# GROUND FLOOR











### 1 bedroom plan











1 BEDROOM





1 BEDROOM TYPE 1 B - D 30.62 Sq.M. Fl. 6-30

#### 2 bedroom plan



2 BEDROOM TYPE 2 B - B I 46.68 Sq.M. Fl, 22-30

xTx



2 BEDROOM TYPE 2 B - B 2

46.39 Sq.M. Fl. 22-30

### 3 bedroom plan









Video Review

**Google Location** 

**Full Review** 





<u>2 bedroom</u>







Line @C1RE