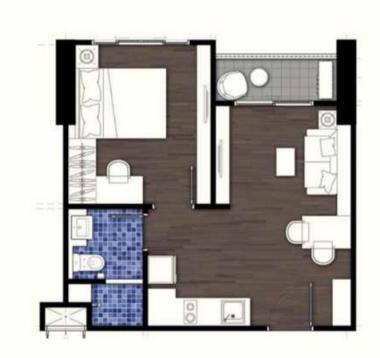

d. The property site also includes a Fitness.

Nestled on a pleasant street lined with sidewalks, the home is a mere stroll from the shopping and dining variety of Big C ,People Park Community Mall , Century Shopping Mall , Lotus Onnuch. From the property, you'll enjoy relaxing views of the beckoning city, the swimming pool, and garden greenery. This captivating abode is a great Bangkok BTS onnuch charmer.

state with to
BTS Onnut,
Bangkok Prep Secondary Campus
People Park Community Mall
350m from BigC Super Center Onnut
state 10-18 min to
BTS Asoke
Terminal 21 Shopping Mall
Emquartier Emporium
Siam Paragon













### 1 bedroom 31 Sq.m.













## 2 bedroom 47 Sq.m.













8

**1010** 1010

## 3 bedroom 77 Sq.m.

TH



# GROUND FLOOR











### 1 bedroom plan











1 BEDROOM





1 BEDROOM TYPE 1 B - D 30.62 Sq.M. Fl. 6-30

#### 2 bedroom plan



2 BEDROOM TYPE 2 B - B I 46.68 Sq.M. Fl, 22-30

xTx



2 BEDROOM TYPE 2 B - B 2

46.39 Sq.M. Fl. 22-30

### 3 bedroom plan









Video Review

**Google Location** 

**Full Review** 





<u>2 bedroom</u>







Line @C1RE