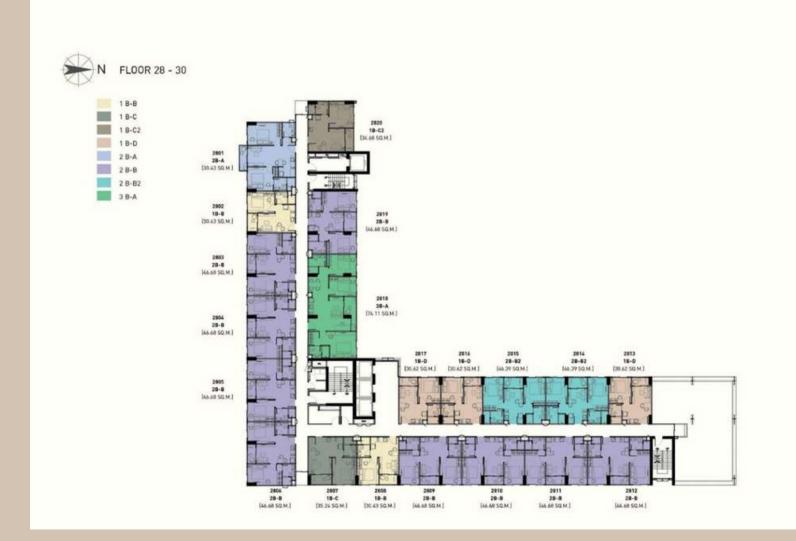

ming pool bejewels the backyard. The property site also includes a Fitness.

Nestled on a pleasant street lined with sidewalks, the home is a mere stroll from the shopping and dining variety of Big C ,People Park Community Mall , Century Shopping Mall , Lotus Onnuch. From the property, you'll enjoy relaxing views of the beckoning city, the swimming pool, and garden greenery. This captivating abode is a great Bangkok BTS onnuch charmer.

state with to
BTS Onnut,
Bangkok Prep Secondary Campus
People Park Community Mall
350m from BigC Super Center Onnut
state 10-18 min to
BTS Asoke
Terminal 21 Shopping Mall
Emquartier Emporium
Siam Paragon













### 1 bedroom 31 Sq.m.













## 2 bedroom 47 Sq.m.













8

**1010** 1010

## 3 bedroom 77 Sq.m.

TH



# GROUND FLOOR











### 1 bedroom plan











1 BEDROOM





1 BEDROOM TYPE 1 B - D 30.62 Sq.M. Fl. 6-30

#### 2 bedroom plan



2 BEDROOM TYPE 2 B - B I 46.68 Sq.M. Fl, 22-30

xTx



2 BEDROOM TYPE 2 B - B 2

46.39 Sq.M. Fl. 22-30

### 3 bedroom plan









Video Review

**Google Location** 

**Full Review** 





<u>2 bedroom</u>







Line @C1RE