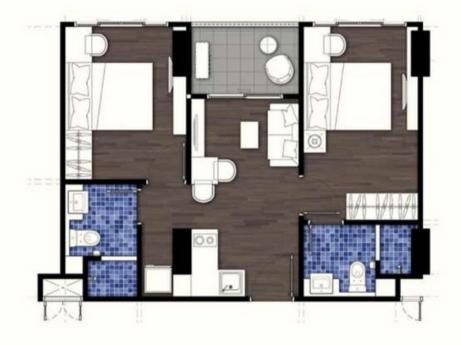

## 2 bedroom 47 Sq.m.

8

**1010** 1010

#### 2 bedroom plan

2 BEDROOM TYPE 2 B - B I 46.68 Sq.M. Fl, 22-30

xTx

2 BEDROOM TYPE 2 B - B 2

46.39 Sq.M. Fl. 22-30