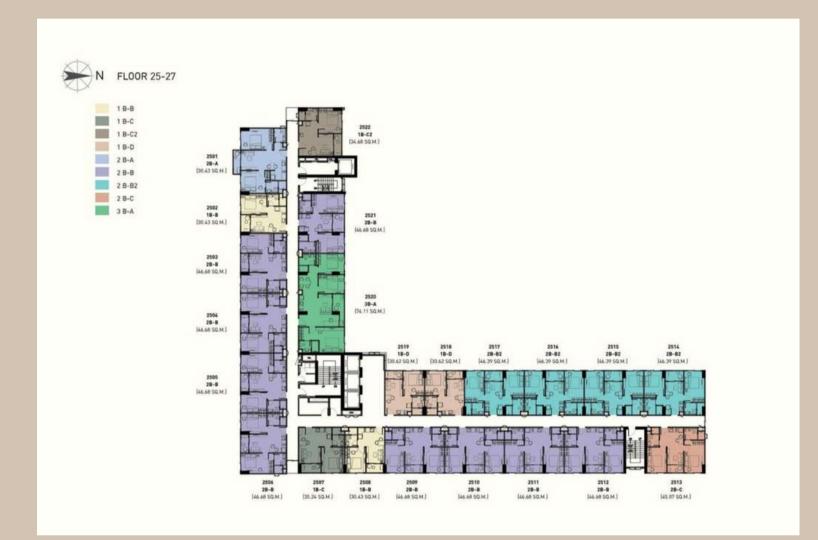

imming pool bejewels the backyard. The property site also includes a Fitness.

Nestled on a pleasant street lined with sidewalks, the home is a mere stroll from the shopping and dining variety of Big C ,People Park Community Mall , Century Shopping Mall , Lotus Onnuch. From the property, you'll enjoy relaxing views of the beckoning city, the swimming pool, and garden greenery. This captivating abode is a great Bangkok BTS onnuch charmer.

state with to
BTS Onnut,
Bangkok Prep Secondary Campus
People Park Community Mall
350m from BigC Super Center Onnut
state 10-18 min to
BTS Asoke
Terminal 21 Shopping Mall
Emquartier Emporium
Siam Paragon













### 1 bedroom 31 Sq.m.













## 2 bedroom 47 Sq.m.













8

**1010** 1010

## 3 bedroom 77 Sq.m.

TH



# GROUND FLOOR











### 1 bedroom plan











1 BEDROOM





1 BEDROOM TYPE 1 B - D 30.62 Sq.M. Fl. 6-30

#### 2 bedroom plan



2 BEDROOM TYPE 2 B - B I 46.68 Sq.M. Fl, 22-30

xTx



2 BEDROOM TYPE 2 B - B 2

46.39 Sq.M. Fl. 22-30

### 3 bedroom plan









Video Review

**Google Location** 

**Full Review** 





<u>2 bedroom</u>







Line @C1RE