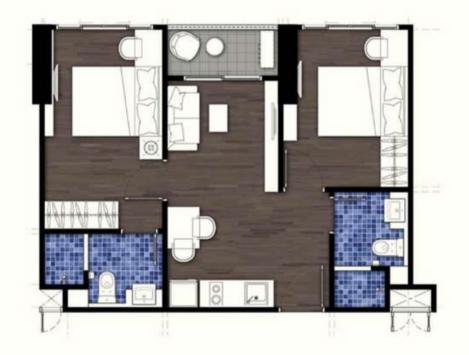

## 2 bedroom 47 Sq.m.

8

**1010** 1010

#### 2 bedroom plan

2 BEDROOM TYPE 2 B - B I 46.68 Sq.M. Fl, 22-30

xTx

2 BEDROOM TYPE 2 B - B 2

46.39 Sq.M. Fl. 22-30