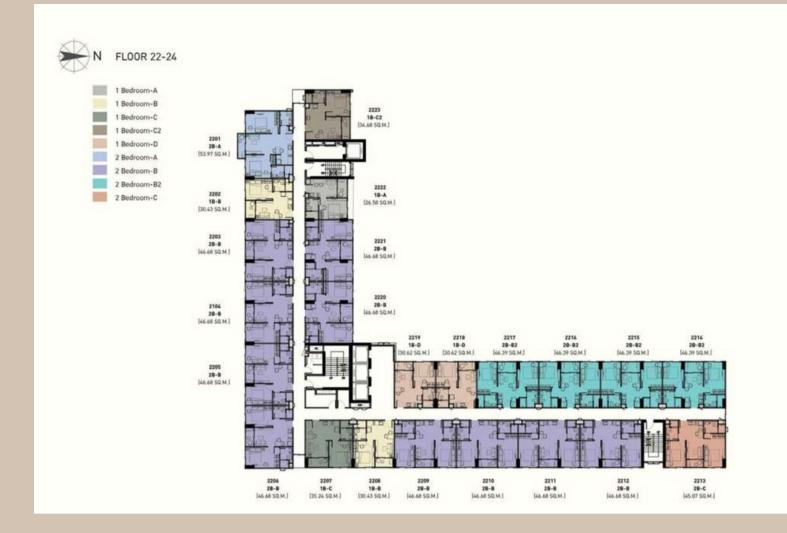

#### 2 bedroom plan

2 BEDROOM TYPE 2 B - B I 46.68 Sq.M. Fl, 22-30

xTx

2 BEDROOM TYPE 2 B - B 2

46.39 Sq.M. Fl. 22-30