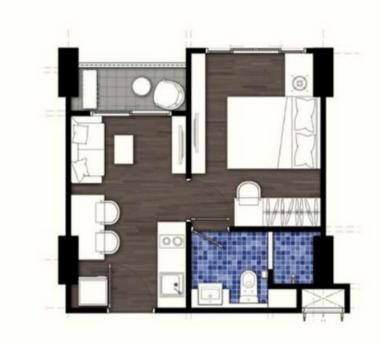

### 1 bedroom 31 Sq.m.

### 1 bedroom plan

1 BEDROOM

1 BEDROOM TYPE 1 B - D 30.62 Sq.M. Fl. 6-30