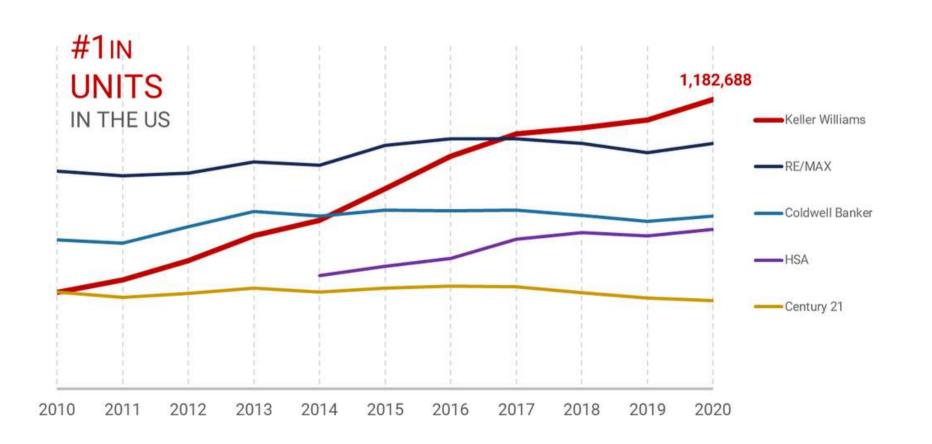

#### **COMPANY STRUCTURE**

Keller Williams Realty (commonly referred to as Keller Williams) is an American technology and international real estate franchise with headquarters in Austin, Texas. It is the number one franchise in the United States by sales volume, ranking number one in agents and units sold in 2017. It is also the largest real estate franchise by agent count in the world, and one of the largest privately held global residential real estate brokerages.

#### 2017 to present: Transition to technology company

Keller Williams topped \$67.1 billion in sales volume in 2016, up 22 percent from the previous year. The company began to position itself as a technology company in 2017. In 2017 it launched KW Labs, a division of the company process devoted to the building and testing of technology created by the company alongside its agents. This was in addition to KW Keller Cloud.[20] It also introduced "Kelle," an artificial intelligence app which has been referred to as Siri but for real estate used as a virtual assistant, and an agent-to-agent referral tools platform called "Referrals." Keller Williams became the number one franchise in the United States by sales volume in 2017, ranking number one in agents and units sold in 2017.