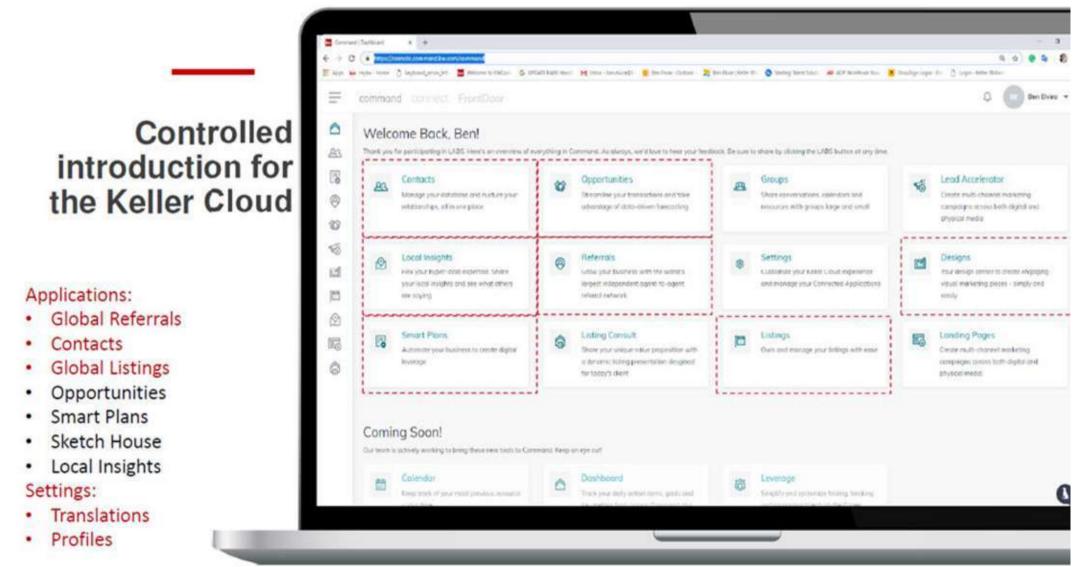

### KW CLOUD

## KW REFERRAL

More than 200,000 agent around the world

#### Contacts

Master your most important asset - your database.

Referrals

Seamlessly send, track, and receive referrals ... all in one place.