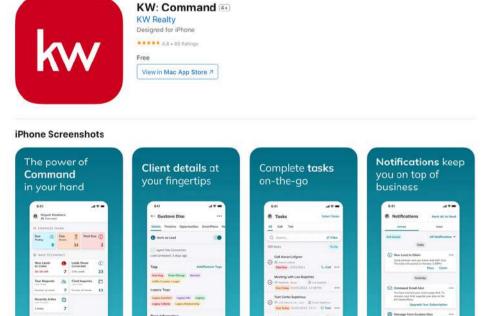

#### Mobile app

Download the Keller Williams Real Estate Mobile App for iPhone, iPad, and Android via the links below: