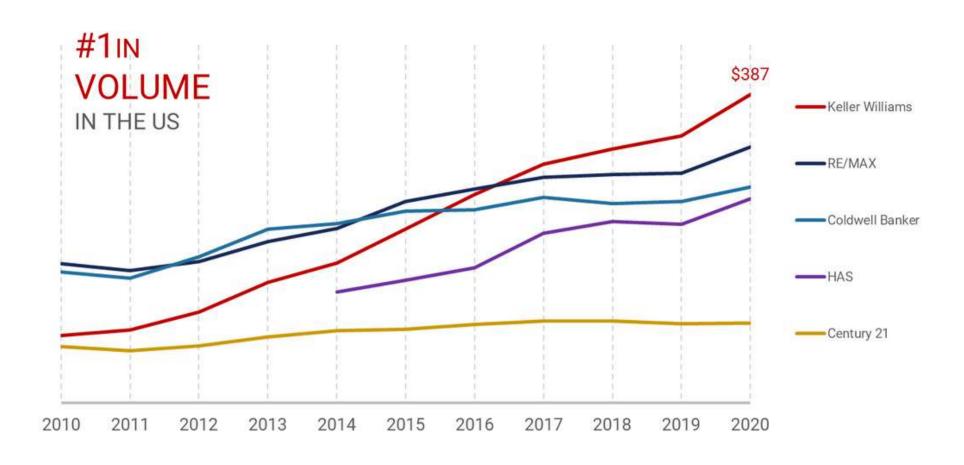

#### **COMPANY STRUCTURE**

Keller Williams Realty (commonly referred to as Keller Williams) is an American technology and international real estate franchise with headquarters in Austin, Texas. It is the number one franchise in the United States by sales volume, ranking number one in agents and units sold in 2017. It is also the largest real estate franchise by agent count in the world, and one of the largest privately held global residential real estate brokerages.

#### 2017 to present: Transition to technology company

Keller Williams topped \$67.1 billion in sales volume in 2016, up 22 percent from the previous year. The company began to position itself as a technology company in 2017. In 2017 it launched KW Labs, a division of the company process devoted to the building and testing of technology created by the company alongside its agents. This was in addition to KW Keller Cloud.[20] It also introduced "Kelle," an artificial intelligence app which has been referred to as Siri but for real estate used as a virtual assistant, and an agent-to-agent referral tools platform called "Referrals." Keller Williams became the number one franchise in the United States by sales volume in 2017, ranking number one in agents and units sold in 2017.