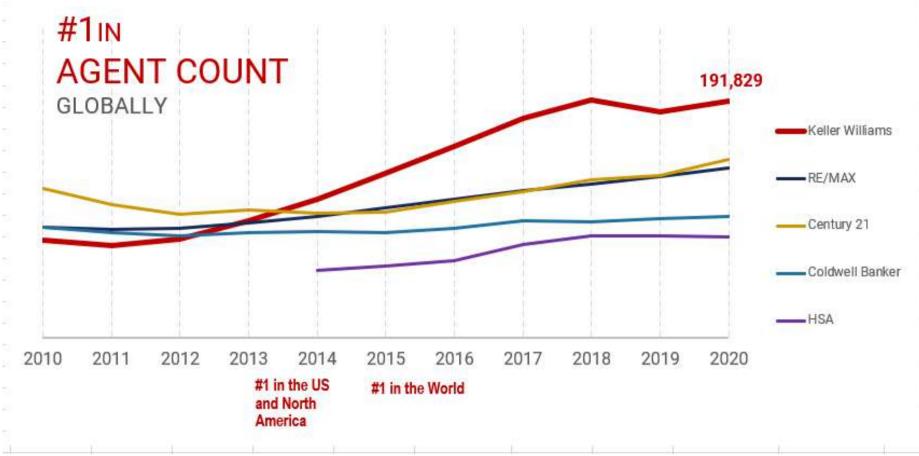

#### **COMPANY STRUCTURE**

Keller Williams Realty (commonly referred to as Keller Williams) is an American technology and international real estate franchise with headquarters in Austin, Texas. It is the number one franchise in the United States by sales volume, ranking number one in agents and units sold in 2017. It is also the largest real estate franchise by agent count in the world, and one of the largest privately held global residential real estate brokerages.

#### 2017 to present: Transition to technology company

Keller Williams topped \$67.1 billion in sales volume in 2016, up 22 percent from the previous year. The company began to position itself as a technology company in 2017. In 2017 it launched KW Labs, a division of the company process devoted to the building and testing of technology created by the company alongside its agents. This was in addition to KW Keller Cloud.[20] It also introduced "Kelle," an artificial intelligence app which has been referred to as Siri but for real estate used as a virtual assistant, and an agent-to-agent referral tools platform called "Referrals." Keller Williams became the number one franchise in the United States by sales volume in 2017, ranking number one in agents and units sold in 2017.